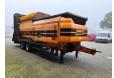

## Doppstadt SM 518 / SM 620 Profi 40x40 mm!

## **Beschrijving**

Schade: schadevrij

Doppstadt SM 518 Profi.

Year: 2011. Hours: 11.569. Weight: 13.160 kg. CE Machine. 7 tons Fortuna axles. 2 way side convenyor. 2 way convenyor on the back. 40x40 mm.