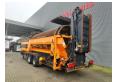

## Doppstadt SM 518 / SM 620 Profi 40x40 mm!

## **Beschrijving**

Schade: schadevrij

Doppstadt SM 518 Profi.

Year: 2011. Hours: 11.569. Weight: 13.160 kg. CE Machine. 7 tons Fortuna axles. 2 way side convenyor. 2 way convenyor on the back. 40x40 mm.