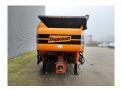

## Doppstadt SM 518 / SM 620 Profi 40x40 mm!

## **Beschrijving**

Schade: schadevrij

Doppstadt SM 518 Profi.

Year: 2011. Hours: 11.569. Weight: 13.160 kg. CE Machine. 7 tons Fortuna axles. 2 way side convenyor. 2 way convenyor on the back. 40x40 mm.