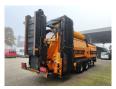

## Doppstadt SM 518 / SM 620 Profi 40x40 mm!

## **Beschrijving**

Schade: schadevrij

Doppstadt SM 518 Profi.

Year: 2011. Hours: 11.569. Weight: 13.160 kg. CE Machine. 7 tons Fortuna axles. 2 way side convenyor. 2 way convenyor on the back. 40x40 mm.