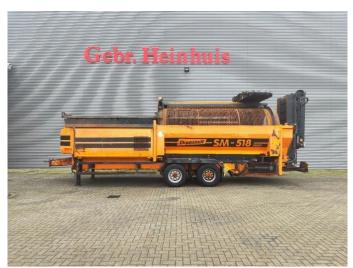

## Doppstadt SM 518 / SM 620 Profi 40x40 mm!

## **Beschrijving**

Schade: schadevrij

Doppstadt SM 518 Profi.

Year: 2011. Hours: 11.569. Weight: 13.160 kg. CE Machine. 7 tons Fortuna axles. 2 way side convenyor. 2 way convenyor on the back. 40x40 mm.