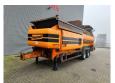

## Doppstadt SM 518 / SM 620 Profi 40x40 mm!

## **Beschrijving**

Schade: schadevrij

Doppstadt SM 518 Profi.

Year: 2011. Hours: 11.569. Weight: 13.160 kg. CE Machine. 7 tons Fortuna axles. 2 way side convenyor. 2 way convenyor on the back. 40x40 mm.