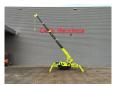

## Maeda MC 285 CGRM-2 Petrol!

## **Beschrijving**

Schade: schadevrij

Maeda MC 285 CGRM-2.

Year: 2013. Hours: 1673. Weight: 1900 kg. CE machine. 10.8 KW.

Petrol Vanguard 18 HP. Remote Control on cable. 4 point outriggers. 2.82 tons hookblock. 0.3 Tons Jip.

Max height under hook: 8.6 meter.

max radius: 8.205 meter.

UC: 80%.

ID NR: 280.

The General Terms and Conditions of Heinhuis are applicable to all adverts, offers and quotations by Heinhuis, all agreements entered into by Heinhuis and the negotiations preceding them. By any form of response you accept the applicability of the General Terms and Conditions of Heinhuis and you declare that you have taken note of these General Terms and Conditions. Our prices are export netto prices.