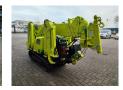

## Maeda MC 285 CGRM-2 Petrol!

## **Beschrijving**

Schade: schadevrij

Maeda MC 285 CGRM-2.

Year: 2013. Hours: 1673. Weight: 1900 kg. CE machine. 10.8 KW.

Petrol Vanguard 18 HP. Remote Control on cable. 4 point outriggers. 2.82 tons hookblock. 0.3 Tons Jip.