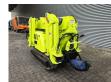

## Maeda MC 285 CGRM-2 Petrol!

## **Beschrijving**

Schade: schadevrij

Maeda MC 285 CGRM-2.

Year: 2013. Hours: 1673. Weight: 1900 kg. CE machine. 10.8 KW.

Petrol Vanguard 18 HP. Remote Control on cable. 4 point outriggers. 2.82 tons hookblock. 0.3 Tons Jip.

Max height under hook: 8.6 meter.

max radius: 8.205 meter.

UC: 80%.

ID NR: 280.

The General Terms and Conditions of Heinhuis are applicable to all adverts, offers and quotations by Heinhuis, all agreements entered into by Heinhuis and the negotiations preceding them. By any form of response you accept the applicability of the General Terms and Conditions of Heinhuis and you declare that you have taken note of these General Terms and Conditions. Our prices are export netto prices.