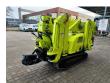

## Maeda MC 285 CGRM-2 Petrol!

## **Beschrijving**

Schade: schadevrij

Maeda MC 285 CGRM-2.

Year: 2013. Hours: 1673. Weight: 1900 kg. CE machine. 10.8 KW.

Petrol Vanguard 18 HP. Remote Control on cable. 4 point outriggers. 2.82 tons hookblock. 0.3 Tons Jip.