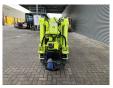

## Maeda MC 285 CGRM-2 Petrol!

## **Beschrijving**

Schade: schadevrij

Maeda MC 285 CGRM-2.

Year: 2013. Hours: 1673. Weight: 1900 kg. CE machine. 10.8 KW.

Petrol Vanguard 18 HP. Remote Control on cable. 4 point outriggers. 2.82 tons hookblock. 0.3 Tons Jip.