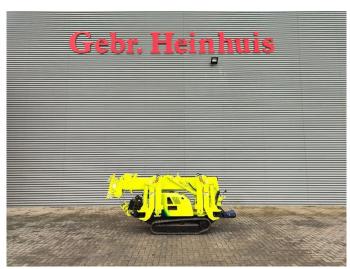

## Maeda MC 285 CGRM-2 Petrol!

## **Beschrijving**

Schade: schadevrij

Maeda MC 285 CGRM-2.

Year: 2013. Hours: 1673. Weight: 1900 kg. CE machine. 10.8 KW.

Petrol Vanguard 18 HP. Remote Control on cable. 4 point outriggers. 2.82 tons hookblock. 0.3 Tons Jip.

Max height under hook: 8.6 meter.

max radius: 8.205 meter.

UC: 80%.

ID NR: 280.

The General Terms and Conditions of Heinhuis are applicable to all adverts, offers and quotations by Heinhuis, all agreements entered into by Heinhuis and the negotiations preceding them. By any form of response you accept the applicability of the General Terms and Conditions of Heinhuis and you declare that you have taken note of these General Terms and Conditions. Our prices are export netto prices.