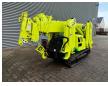

## Maeda MC 285 CGRM-2 Petrol!

## **Beschrijving**

Schade: schadevrij

Maeda MC 285 CGRM-2.

Year: 2013. Hours: 1673. Weight: 1900 kg. CE machine. 10.8 KW.

Petrol Vanguard 18 HP. Remote Control on cable. 4 point outriggers. 2.82 tons hookblock. 0.3 Tons Jip.

Max height under hook: 8.6 meter.

max radius: 8.205 meter.

UC: 80%.

ID NR: 280.

The General Terms and Conditions of Heinhuis are applicable to all adverts, offers and quotations by Heinhuis, all agreements entered into by Heinhuis and the negotiations preceding them. By any form of response you accept the applicability of the General Terms and Conditions of Heinhuis and you declare that you have taken note of these General Terms and Conditions. Our prices are export netto prices.