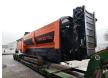

## Pronar MPB 20.72G 30x30 mm!

## **Beschrijving**

Schade: schadevrij

Pronar MPB 20.72 G.

Year: 2019. Hours: 2590. Weight: 20.300 kg. CE machine.

Deutz TCD 3.6 L4 engine.

121 HP / 90 KW. Pads: 400 mm. UC: 80%. 2 way side belt. 2 way convenyor. 30x30 mm.