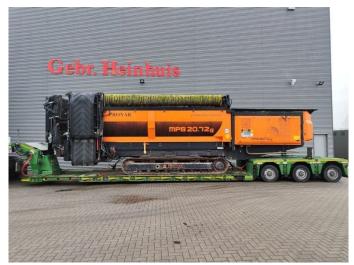

## Pronar MPB 20.72G 30x30 mm!

## **Beschrijving**

Schade: schadevrij

Pronar MPB 20.72 G.

Year: 2019. Hours: 2590. Weight: 20.300 kg. CE machine.

Deutz TCD 3.6 L4 engine.

121 HP / 90 KW. Pads: 400 mm. UC: 80%. 2 way side belt. 2 way convenyor. 30x30 mm.