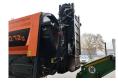

## Pronar MPB 20.72G 30x30 mm!

## **Beschrijving**

Schade: schadevrij

Pronar MPB 20.72 G.

Year: 2019. Hours: 2590. Weight: 20.300 kg. CE machine.

Deutz TCD 3.6 L4 engine.

121 HP / 90 KW. Pads: 400 mm. UC: 80%. 2 way side belt. 2 way convenyor. 30x30 mm.