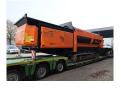

## Pronar MPB 20.72G 30x30 mm!

## **Beschrijving**

Schade: schadevrij

Pronar MPB 20.72 G.

Year: 2019. Hours: 2590. Weight: 20.300 kg. CE machine.

Deutz TCD 3.6 L4 engine.

121 HP / 90 KW. Pads: 400 mm. UC: 80%. 2 way side belt. 2 way convenyor. 30x30 mm.