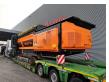

## Pronar MPB 20.72G 30x30 mm!

## **Beschrijving**

Schade: schadevrij

Pronar MPB 20.72 G.

Year: 2019. Hours: 2590. Weight: 20.300 kg. CE machine.

Deutz TCD 3.6 L4 engine.

121 HP / 90 KW. Pads: 400 mm. UC: 80%. 2 way side belt. 2 way convenyor. 30x30 mm.