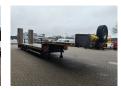

## Faymonville Maxtrailer F-S43-1AAF Bridge Ramps!

## **Beschrijving**

Schade: schadevrij

Maxtrailer F-S43-1AAF.

Year: 2020.

10.5 tons SAF axles. Max weight: 49.500 kg. Kingpin load: 18.000 kg.

Hydraulic from trailer works on NATO.

EBA ABS ALB. Toolbox on neck.

Hydraulic bridge from floor to neck.

Lenght: 2800 mm. 2 x 25 cm widened. Airsuspension. 3th axle steering axle.

Hydraulic ramps (hydraulic from left to right).

Lenght: 4100 mm. Dimmensions:

Neck:

L: 3450 mm. W: 2550 mm. H: 1470 mm.

Kingpin height: 1250 mm.

Floor: L: 9300 mm. W: 2550 mm. H: 900 mm.

Tyres: 235/75R17,5 80%.

ID NR: 549.

The General Terms and Conditions of Heinhuis are applicable to all adverts, offers and quotations by Heinhuis, all agreements entered into by Heinhuis and the negotiations preceding them. By any form of response you accept the applicability of the General Terms and Conditions of Heinhuis and you declare that you have taken note of these General Terms and Conditions. Our prices are export netto prices.