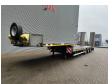

## **Beschrijving**

Schade: schadevrij

Maxtrailer F-S43-1AAF.

Year: 2020.

10.5 tons SAF axles. Max weight: 49.500 kg. Kingpin load: 18.000 kg.

Hydraulic from trailer works on NATO.

EBA ABS ALB. Toolbox on neck.

Hydraulic bridge from floor to neck.

Lenght: 2800 mm. 2 x 25 cm widened. Airsuspension. 3th axle steering axle.

Hydraulic ramps (hydraulic from left to right).

Lenght: 4100 mm. Dimmensions:

Neck:

L: 3450 mm. W: 2550 mm. H: 1470 mm.

Kingpin height: 1250 mm.

Floor: L: 9300 mm. W: 2550 mm. H: 900 mm.

Tyres: 235/75R17,5 80%.

ID NR: 549.

The General Terms and Conditions of Heinhuis are applicable to all adverts, offers and quotations by Heinhuis, all agreements entered into by Heinhuis and the negotiations preceding them. By any form of response you accept the applicability of the General Terms and Conditions of Heinhuis and you declare that you have taken note of these General Terms and Conditions. Our prices are export netto prices.