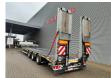

## **Beschrijving**

Schade: schadevrij

Maxtrailer F-S43-1AAF.

Year: 2020.

10.5 tons SAF axles. Max weight: 49.500 kg. Kingpin load: 18.000 kg.

Hydraulic from trailer works on NATO.

EBA ABS ALB. Toolbox on neck.

Hydraulic bridge from floor to neck.

Lenght: 2800 mm. 2 x 25 cm widened. Airsuspension. 3th axle steering axle.

Hydraulic ramps (hydraulic from left to right).

Lenght: 4100 mm. Dimmensions:

Neck:

L: 3450 mm. W: 2550 mm. H: 1470 mm.