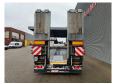

## Faymonville Maxtrailer F-S43-1AAF Bridge Ramps!

## **Beschrijving**

Schade: schadevrij

Maxtrailer F-S43-1AAF.

Year: 2020.

10.5 tons SAF axles. Max weight: 49.500 kg. Kingpin load: 18.000 kg.

Hydraulic from trailer works on NATO.

EBA ABS ALB. Toolbox on neck.

Hydraulic bridge from floor to neck.

Lenght: 2800 mm. 2 x 25 cm widened. Airsuspension. 3th axle steering axle.

Hydraulic ramps (hydraulic from left to right).

Lenght: 4100 mm. Dimmensions:

Neck:

L: 3450 mm. W: 2550 mm. H: 1470 mm.