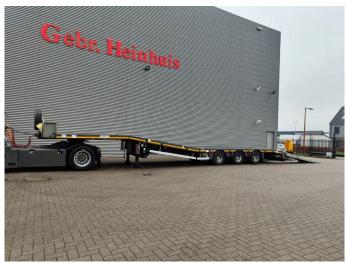

## Faymonville Maxtrailer F-S43-1AAF Bridge Ramps!

## **Beschrijving**

Schade: schadevrij

Maxtrailer F-S43-1AAF.

Year: 2020.

10.5 tons SAF axles. Max weight: 49.500 kg. Kingpin load: 18.000 kg.

Hydraulic from trailer works on NATO.

EBA ABS ALB. Toolbox on neck.

Hydraulic bridge from floor to neck.

Lenght: 2800 mm. 2 x 25 cm widened. Airsuspension. 3th axle steering axle.

Hydraulic ramps (hydraulic from left to right).

Lenght: 4100 mm. Dimmensions:

Neck:

L: 3450 mm. W: 2550 mm. H: 1470 mm.

Kingpin height: 1250 mm.

Floor: L: 9300 mm. W: 2550 mm. H: 900 mm.

Tyres: 235/75R17,5 80%.

ID NR: 549.

The General Terms and Conditions of Heinhuis are applicable to all adverts, offers and quotations by Heinhuis, all agreements entered into by Heinhuis and the negotiations preceding them. By any form of response you accept the applicability of the General Terms and Conditions of Heinhuis and you declare that you have taken note of these General Terms and Conditions. Our prices are export netto prices.