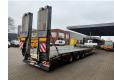

## Faymonville Maxtrailer F-S43-1AAF Bridge Ramps!

## **Beschrijving**

Schade: schadevrij

Maxtrailer F-S43-1AAF.

Year: 2020.

10.5 tons SAF axles. Max weight: 49.500 kg. Kingpin load: 18.000 kg.

Hydraulic from trailer works on NATO.

EBA ABS ALB. Toolbox on neck.

Hydraulic bridge from floor to neck.

Lenght: 2800 mm. 2 x 25 cm widened. Airsuspension. 3th axle steering axle.

Hydraulic ramps (hydraulic from left to right).

Lenght: 4100 mm. Dimmensions:

Neck:

L: 3450 mm. W: 2550 mm. H: 1470 mm.