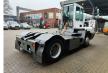

# Terberg

### Beschrijving

Schade: schadevrij

Terberg YT 222.

Year: 2018. Hours: 20.673. G.V.W: 38.000 kg. G.C.W: 85.000 kg. Axle load: 1: 11.000 kg. 2: 30.000 kg. Turntable load: 27.000 kg. Airconditioning. 2 persons. PTO. Radio CD. Ad Blue. Tyres: 315/60R22,5 80%.

ID NR: 655.

The General Terms and Conditions of Heinhuis are applicable to all adverts, offers and quotations by Heinhuis, all agreements entered into by Heinhuis and the negotiations preceding them. By any form of response you accept the applicability of the General Terms and Conditions of Heinhuis and you declare that you have taken note of these General Terms and Conditions. Our prices are export netto prices.