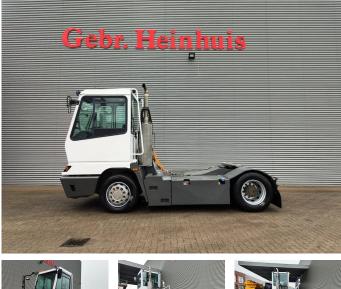

### Beschrijving

Schade: schadevrij

Terberg YT 222.

Year: 2018. Hours: 20.673. G.V.W: 38.000 kg. G.C.W: 85.000 kg. Axle load: 1: 11.000 kg. 2: 30.000 kg. Turntable load: 27.000 kg. Airconditioning. 2 persons. PTO. Radio CD. Ad Blue. Tyres: 315/60R22,5 80%.

ID NR: 655.

The General Terms and Conditions of Heinhuis are applicable to all adverts, offers and quotations by Heinhuis, all agreements entered into by Heinhuis and the negotiations preceding them. By any form of response you accept the applicability of the General Terms and Conditions of Heinhuis and you declare that you have taken note of these General Terms and Conditions. Our prices are export netto prices.