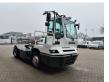

# Terberg

### Beschrijving

Schade: schadevrij

Terberg YT 222.

Year: 2018. Hours: 20.673. G.V.W: 38.000 kg. G.C.W: 85.000 kg. Axle load: 1: 11.000 kg. 2: 30.000 kg. Turntable load: 27.000 kg. Airconditioning. 2 persons. PTO. Radio CD. Ad Blue. Tyres: 315/60R22,5 80%.

ID NR: 655.

The General Terms and Conditions of Heinhuis are applicable to all adverts, offers and quotations by Heinhuis, all agreements entered into by Heinhuis and the negotiations preceding them. By any form of response you accept the applicability of the General Terms and Conditions of Heinhuis and you declare that you have taken note of these General Terms and Conditions. Our prices are export netto prices.