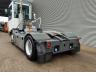

### Beschrijving

Schade: schadevrij

Terberg YT 222.

Year: 2018. Hours: 20.673. G.V.W: 38.000 kg. G.C.W: 85.000 kg. Axle load: 1: 11.000 kg. 2: 30.000 kg. Turntable load: 27.000 kg. Airconditioning. 2 persons. PTO. Radio CD. Ad Blue. Tyres: 315/60R22,5 80%.

ID NR: 655.

The General Terms and Conditions of Heinhuis are applicable to all adverts, offers and quotations by Heinhuis, all agreements entered into by Heinhuis and the negotiations preceding them. By any form of response you accept the applicability of the General Terms and Conditions of Heinhuis and you declare that you have taken note of these General Terms and Conditions. Our prices are export netto prices.