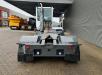

### Beschrijving

Schade: schadevrij

Terberg YT 222.

Year: 2018. Hours: 20.673. G.V.W: 38.000 kg. G.C.W: 85.000 kg. Axle load: 1: 11.000 kg. 2: 30.000 kg. Turntable load: 27.000 kg. Airconditioning. 2 persons. PTO. Radio CD. Ad Blue. Tyres: 315/60R22,5 80%.

ID NR: 655.

The General Terms and Conditions of Heinhuis are applicable to all adverts, offers and quotations by Heinhuis, all agreements entered into by Heinhuis and the negotiations preceding them. By any form of response you accept the applicability of the General Terms and Conditions of Heinhuis and you declare that you have taken note of these General Terms and Conditions. Our prices are export netto prices.