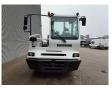

# Terberg

### Beschrijving

Schade: schadevrij

Terberg YT 222.

Year: 2018. Hours: 20.673. G.V.W: 38.000 kg. G.C.W: 85.000 kg. Axle load: 1: 11.000 kg. 2: 30.000 kg. Turntable load: 27.000 kg. Airconditioning. 2 persons. PTO. Radio CD. Ad Blue. Tyres: 315/60R22,5 80%.

ID NR: 655.

The General Terms and Conditions of Heinhuis are applicable to all adverts, offers and quotations by Heinhuis, all agreements entered into by Heinhuis and the negotiations preceding them. By any form of response you accept the applicability of the General Terms and Conditions of Heinhuis and you declare that you have taken note of these General Terms and Conditions. Our prices are export netto prices.