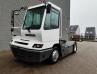

### Beschrijving

Schade: schadevrij

Terberg YT 222.

Year: 2018. Hours: 20.673. G.V.W: 38.000 kg. G.C.W: 85.000 kg. Axle load: 1: 11.000 kg. 2: 30.000 kg. Turntable load: 27.000 kg. Airconditioning. 2 persons. PTO. Radio CD. Ad Blue. Tyres: 315/60R22,5 80%.

ID NR: 655.

The General Terms and Conditions of Heinhuis are applicable to all adverts, offers and quotations by Heinhuis, all agreements entered into by Heinhuis and the negotiations preceding them. By any form of response you accept the applicability of the General Terms and Conditions of Heinhuis and you declare that you have taken note of these General Terms and Conditions. Our prices are export netto prices.