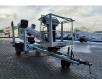

## Beschrijving

Schade: schadevrij

Dino 135T.

Year: 2008. Hours: 3066. Weight: 1560 kg. CE Machine. Max capacity basket: 215 kg / 2 persons + 55 kg. Max permitted tilt: 0.3 degree. 50 Hz. Max wind speed: 12,5 m/s. Max lateral force: 400 N. 230 Volt full electric. Min working temprature: - 20 degree. Moover. Rotated basket. Electrical function in basket. Max working height: 13,5 meter. Max outreach: 9.2 meter. Tyres: 195R14 80%.