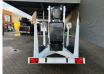

## Beschrijving

Schade: schadevrij

Dino 135T.

Year: 2008. Hours: 3066. Weight: 1560 kg. CE Machine. Max capacity basket: 215 kg / 2 persons + 55 kg. Max permitted tilt: 0.3 degree. 50 Hz. Max wind speed: 12,5 m/s. Max lateral force: 400 N. 230 Volt full electric. Min working temprature: - 20 degree. Moover. Rotated basket. Electrical function in basket. Max working height: 13,5 meter. Max outreach: 9.2 meter. Tyres: 195R14 80%.