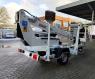

## Beschrijving

Schade: schadevrij

Dino 135T.

Year: 2008. Hours: 3066. Weight: 1560 kg. CE Machine. Max capacity basket: 215 kg / 2 persons + 55 kg. Max permitted tilt: 0.3 degree. 50 Hz. Max wind speed: 12,5 m/s. Max lateral force: 400 N. 230 Volt full electric. Min working temprature: - 20 degree. Moover. Rotated basket. Electrical function in basket. Max working height: 13,5 meter. Max outreach: 9.2 meter. Tyres: 195R14 80%.