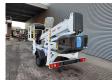

## **Dinolift** Dino 160XT Electric!

## **Beschrijving**

Schade: schadevrij

Dino 160 XT.

Year: 2012. Hours: 5637. Weight: 2070 kg. CE machine.

Max capacity basket: 215 kg / 2 persons + 55 kg.

Max lateral force: 400 N. 230 Volt full electric.

Min working temprature: - 20 degree.

Max wind speed: 12,5 m/s.
Max working height: 16 meter.
Max outreach: 9.2 meter.

Moover.

4 point outriggers. Rotated basket.

Electrical function in basket.

Tyres: 195R14 70%.

ID NR: 300.

The General Terms and Conditions of Heinhuis are applicable to all adverts, offers and quotations by Heinhuis, all agreements entered into by Heinhuis and the negotiations preceding them. By any form of response you accept the applicability of the General Terms and Conditions of Heinhuis and you declare that you have taken note of these General Terms and Conditions. Our prices are export netto prices.