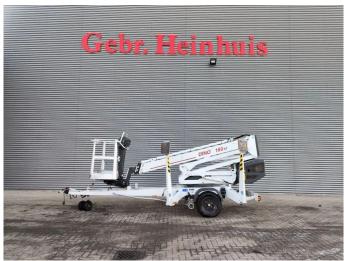

## **Dinolift** Dino 160XT Electric!

## **Beschrijving**

Schade: schadevrij

Dino 160 XT.

Year: 2012. Hours: 5637. Weight: 2070 kg. CE machine.

Max capacity basket: 215 kg / 2 persons + 55 kg.

Max lateral force: 400 N. 230 Volt full electric.

Min working temprature: - 20 degree.

Max wind speed: 12,5 m/s.
Max working height: 16 meter.
Max outreach: 9.2 meter.

Moover.

4 point outriggers. Rotated basket.

Electrical function in basket.

Tyres: 195R14 70%.

ID NR: 300.

The General Terms and Conditions of Heinhuis are applicable to all adverts, offers and quotations by Heinhuis, all agreements entered into by Heinhuis and the negotiations preceding them. By any form of response you accept the applicability of the General Terms and Conditions of Heinhuis and you declare that you have taken note of these General Terms and Conditions. Our prices are export netto prices.