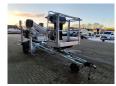

## **Dinolift** Dino 160XT Electric!

## **Beschrijving**

Schade: schadevrij

Dino 160 XT.

Year: 2012. Hours: 5637. Weight: 2070 kg. CE machine.

Max capacity basket: 215 kg / 2 persons + 55 kg.

Max lateral force: 400 N. 230 Volt full electric.

Min working temprature: - 20 degree.

Max wind speed: 12,5 m/s.
Max working height: 16 meter.
Max outreach: 9.2 meter.

Moover.

4 point outriggers. Rotated basket.

Electrical function in basket.

Tyres: 195R14 70%.

ID NR: 300.

The General Terms and Conditions of Heinhuis are applicable to all adverts, offers and quotations by Heinhuis, all agreements entered into by Heinhuis and the negotiations preceding them. By any form of response you accept the applicability of the General Terms and Conditions of Heinhuis and you declare that you have taken note of these General Terms and Conditions. Our prices are export netto prices.