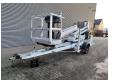

## **Dinolift** Dino 160XT Electric!

## **Beschrijving**

Schade: schadevrij

Dino 160 XT.

Year: 2012. Hours: 5637. Weight: 2070 kg. CE machine.

Max capacity basket: 215 kg / 2 persons + 55 kg.

Max lateral force: 400 N. 230 Volt full electric.

Min working temprature: - 20 degree.

Max wind speed: 12,5 m/s.
Max working height: 16 meter.
Max outreach: 9.2 meter.

Moover.

4 point outriggers. Rotated basket.

Electrical function in basket.

Tyres: 195R14 70%.

ID NR: 300.

The General Terms and Conditions of Heinhuis are applicable to all adverts, offers and quotations by Heinhuis, all agreements entered into by Heinhuis and the negotiations preceding them. By any form of response you accept the applicability of the General Terms and Conditions of Heinhuis and you declare that you have taken note of these General Terms and Conditions. Our prices are export netto prices.