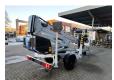

## **Dinolift** Dino 160XT Electric!

## **Beschrijving**

Schade: schadevrij

Dino 160 XT.

Year: 2012. Hours: 5637. Weight: 2070 kg. CE machine.

Max capacity basket: 215 kg / 2 persons + 55 kg.

Max lateral force: 400 N. 230 Volt full electric.

Min working temprature: - 20 degree.

Max wind speed: 12,5 m/s.
Max working height: 16 meter.
Max outreach: 9.2 meter.

Moover.

4 point outriggers. Rotated basket.

Electrical function in basket.

Tyres: 195R14 70%.

ID NR: 300.

The General Terms and Conditions of Heinhuis are applicable to all adverts, offers and quotations by Heinhuis, all agreements entered into by Heinhuis and the negotiations preceding them. By any form of response you accept the applicability of the General Terms and Conditions of Heinhuis and you declare that you have taken note of these General Terms and Conditions. Our prices are export netto prices.