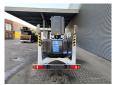

## **Dinolift** Dino 160XT Electric!

## **Beschrijving**

Schade: schadevrij

Dino 160 XT.

Year: 2012. Hours: 5637. Weight: 2070 kg. CE machine.

Max capacity basket: 215 kg / 2 persons + 55 kg.

Max lateral force: 400 N. 230 Volt full electric.

Min working temprature: - 20 degree.

Max wind speed: 12,5 m/s.
Max working height: 16 meter.
Max outreach: 9.2 meter.

Moover.

4 point outriggers. Rotated basket.

Electrical function in basket.

Tyres: 195R14 70%.

ID NR: 300.

The General Terms and Conditions of Heinhuis are applicable to all adverts, offers and quotations by Heinhuis, all agreements entered into by Heinhuis and the negotiations preceding them. By any form of response you accept the applicability of the General Terms and Conditions of Heinhuis and you declare that you have taken note of these General Terms and Conditions. Our prices are export netto prices.