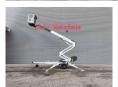

## **Dinolift** Dino 160XT Electric!

## **Beschrijving**

Schade: schadevrij

Dino 160 XT.

Year: 2012. Hours: 5637. Weight: 2070 kg. CE machine.

Max capacity basket: 215 kg / 2 persons + 55 kg.

Max lateral force: 400 N. 230 Volt full electric.

Min working temprature: - 20 degree.

Max wind speed: 12,5 m/s.
Max working height: 16 meter.
Max outreach: 9.2 meter.

Moover.

4 point outriggers. Rotated basket.

Electrical function in basket.

Tyres: 195R14 70%.

ID NR: 300.

The General Terms and Conditions of Heinhuis are applicable to all adverts, offers and quotations by Heinhuis, all agreements entered into by Heinhuis and the negotiations preceding them. By any form of response you accept the applicability of the General Terms and Conditions of Heinhuis and you declare that you have taken note of these General Terms and Conditions. Our prices are export netto prices.