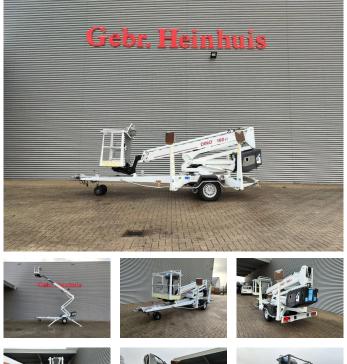

## Dinolift Dino 160XT Electric!

### Beschrijving

Schade: schadevrij

Dino 160 XT.

Year: 2008. Hours: 7441. Weight: 1960 kg. CE machine. Max capacity basket: 215 kg / 2 persons + 55 kg. Max lateral force: 400 N. 230 Volt full electric. Min working temprature: - 20 degree. Max wind speed: 12,5 m/s. Max working height: 16 meter. Max outreach: 9.2 meter. Moover. 4 point outriggers. Rotated basket. Electrical function in basket. Tyres: 195R14 80%.