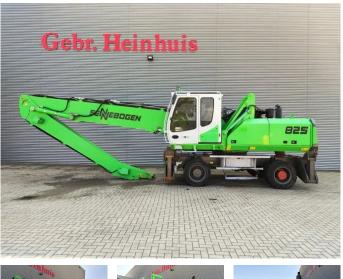

## Sennebogen 825 M - Magnetfunction - German Machine!

## Beschrijving

Schade: schadevrij

Sennebogen 825 M.

Year: 2015. Hours: 18.837. Weight: circa 28.800 kg. CE Machine. 129 KW Cummins QSB 6.7 engine. Hydr. elevating cabin (Maxcab). Airconditioning. Camera. 3th and 4th hydr. function. 4 point outriggers. Magnetfunction. Central greasing system. Compact boom: 7000 mm. Stick: 5300 mm. Max Range: 12-14 meter. Tyres: 10.00-20.