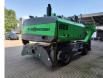

## Sennebogen 825 M - Magnetfunction - German Machine!

## Beschrijving

Schade: schadevrij

Sennebogen 825 M.

Year: 2015. Hours: 18.837. Weight: circa 28.800 kg. CE Machine. 129 KW Cummins QSB 6.7 engine. Hydr. elevating cabin (Maxcab). Airconditioning. Camera. 3th and 4th hydr. function. 4 point outriggers. Magnetfunction. Central greasing system. Compact boom: 7000 mm. Stick: 5300 mm. Max Range: 12-14 meter. Tyres: 10.00-20.