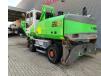

## Sennebogen 825 M - Magnetfunction - German Machine!

## Beschrijving

Schade: schadevrij

Sennebogen 825 M.

Year: 2015. Hours: 18.837. Weight: circa 28.800 kg. CE Machine. 129 KW Cummins QSB 6.7 engine. Hydr. elevating cabin (Maxcab). Airconditioning. Camera. 3th and 4th hydr. function. 4 point outriggers. Magnetfunction. Central greasing system. Compact boom: 7000 mm. Stick: 5300 mm. Max Range: 12-14 meter. Tyres: 10.00-20.