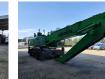

## Sennebogen 825 M - Magnetfunction - German Machine!

## Beschrijving

Schade: schadevrij

Sennebogen 825 M.

Year: 2015. Hours: 18.837. Weight: circa 28.800 kg. CE Machine. 129 KW Cummins QSB 6.7 engine. Hydr. elevating cabin (Maxcab). Airconditioning. Camera. 3th and 4th hydr. function. 4 point outriggers. Magnetfunction. Central greasing system. Compact boom: 7000 mm. Stick: 5300 mm. Max Range: 12-14 meter. Tyres: 10.00-20.