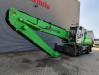

## Sennebogen 825 M - Magnetfunction - German Machine!

## Beschrijving

Schade: schadevrij

Sennebogen 825 M.

Year: 2015. Hours: 18.837. Weight: circa 28.800 kg. CE Machine. 129 KW Cummins QSB 6.7 engine. Hydr. elevating cabin (Maxcab). Airconditioning. Camera. 3th and 4th hydr. function. 4 point outriggers. Magnetfunction. Central greasing system. Compact boom: 7000 mm. Stick: 5300 mm. Max Range: 12-14 meter. Tyres: 10.00-20.