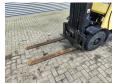

## **Beschrijving**

Schade: schadevrij

Hyster H2.0FTS.

Year: 2013. Hours: 1111. Weight: 3670 kg. CE Machine.

Max lift capacity: 2000 kg. Min own height: 2200 mm. Max lifting height: 4900 mm. Lenght forks: 1200 mm.

Closed cabin.
Triplex.
Sideshift.
Tyres:
1: 6.50-10.
2: 18x7-8.

Nice Forklift!

German Machine!

ID NR: 305.

The General Terms and Conditions of Heinhuis are applicable to all adverts, offers and quotations by Heinhuis, all agreements entered into by Heinhuis and the negotiations preceding them. By any form of response you accept the applicability of the General Terms and Conditions of Heinhuis and you declare that you have taken note of these General Terms and Conditions. Our prices are export netto prices.