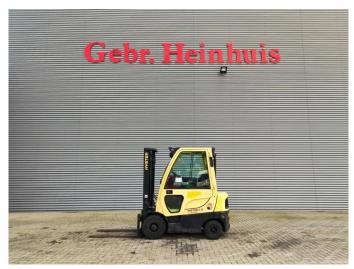

## Hyster H2.0FTS Triplex Diesel 1111 Hours!

## **Beschrijving**

Schade: schadevrij

Hyster H2.0FTS.

Year: 2013. Hours: 1111. Weight: 3670 kg. CE Machine.

Max lift capacity: 2000 kg. Min own height: 2200 mm. Max lifting height: 4900 mm. Lenght forks: 1200 mm.

Closed cabin.
Triplex.
Sideshift.
Tyres:
1: 6.50-10.
2: 18x7-8.

Nice Forklift!

German Machine!

ID NR: 305.

The General Terms and Conditions of Heinhuis are applicable to all adverts, offers and quotations by Heinhuis, all agreements entered into by Heinhuis and the negotiations preceding them. By any form of response you accept the applicability of the General Terms and Conditions of Heinhuis and you declare that you have taken note of these General Terms and Conditions. Our prices are export netto prices.