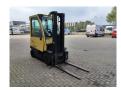

## Hyster H2.0FTS Triplex Diesel 1111 Hours!

## **Beschrijving**

Schade: schadevrij

Hyster H2.0FTS.

Year: 2013. Hours: 1111. Weight: 3670 kg. CE Machine.

Max lift capacity: 2000 kg. Min own height: 2200 mm. Max lifting height: 4900 mm. Lenght forks: 1200 mm.

Closed cabin.
Triplex.
Sideshift.
Tyres:
1: 6.50-10.
2: 18x7-8.

Nice Forklift!

German Machine!

ID NR: 305.

The General Terms and Conditions of Heinhuis are applicable to all adverts, offers and quotations by Heinhuis, all agreements entered into by Heinhuis and the negotiations preceding them. By any form of response you accept the applicability of the General Terms and Conditions of Heinhuis and you declare that you have taken note of these General Terms and Conditions. Our prices are export netto prices.