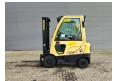

## Hyster H2.0FTS Triplex Diesel 1111 Hours!

## **Beschrijving**

Schade: schadevrij

Hyster H2.0FTS.

Year: 2013. Hours: 1111. Weight: 3670 kg. CE Machine.

Max lift capacity: 2000 kg. Min own height: 2200 mm. Max lifting height: 4900 mm. Lenght forks: 1200 mm.

Closed cabin.
Triplex.
Sideshift.
Tyres:
1: 6.50-10.
2: 18x7-8.

Nice Forklift!

German Machine!

ID NR: 305.

The General Terms and Conditions of Heinhuis are applicable to all adverts, offers and quotations by Heinhuis, all agreements entered into by Heinhuis and the negotiations preceding them. By any form of response you accept the applicability of the General Terms and Conditions of Heinhuis and you declare that you have taken note of these General Terms and Conditions. Our prices are export netto prices.