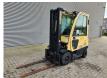

## Hyster H2.0FTS Triplex Diesel 1111 Hours!

## **Beschrijving**

Schade: schadevrij

Hyster H2.0FTS.

Year: 2013. Hours: 1111. Weight: 3670 kg. CE Machine.

Max lift capacity: 2000 kg. Min own height: 2200 mm. Max lifting height: 4900 mm. Lenght forks: 1200 mm.

Closed cabin.
Triplex.
Sideshift.
Tyres:
1: 6.50-10.
2: 18x7-8.

Nice Forklift!

German Machine!

ID NR: 305.

The General Terms and Conditions of Heinhuis are applicable to all adverts, offers and quotations by Heinhuis, all agreements entered into by Heinhuis and the negotiations preceding them. By any form of response you accept the applicability of the General Terms and Conditions of Heinhuis and you declare that you have taken note of these General Terms and Conditions. Our prices are export netto prices.