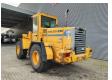

## Volvo L90B Quick Hitch German machine!

## **Beschrijving**

Schade: schadevrij

Volvo L90B.

Year: 1993. Hours: 14.198.

Max weight: 13.800 kg.

Axle load: 1: 10.000 kg. 2: 8000 kg. Hydr. quick hitch. Tyres: 20.5R25 80%.

Original Paint!

German Machine!