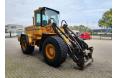

## Volvo L90B Quick Hitch German machine!

## **Beschrijving**

Schade: schadevrij

Volvo L90B.

Year: 1993. Hours: 14.198.

Max weight: 13.800 kg.

Axle load: 1: 10.000 kg. 2: 8000 kg. Hydr. quick hitch. Tyres: 20.5R25 80%.

Original Paint!

German Machine!