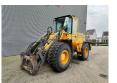

## Volvo L90B Quick Hitch German machine!

## **Beschrijving**

Schade: schadevrij

Volvo L90B.

Year: 1993. Hours: 14.198.

Max weight: 13.800 kg.

Axle load: 1: 10.000 kg. 2: 8000 kg. Hydr. quick hitch. Tyres: 20.5R25 80%.

Original Paint!

German Machine!