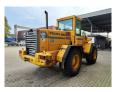

## Volvo L90B Quick Hitch German machine!

## **Beschrijving**

Schade: schadevrij

Volvo L90B.

Year: 1993. Hours: 14.198.

Max weight: 13.800 kg.

Axle load: 1: 10.000 kg. 2: 8000 kg. Hydr. quick hitch. Tyres: 20.5R25 80%.

Original Paint!

German Machine!