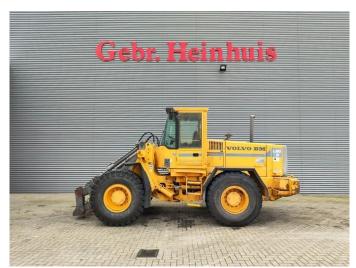

## Volvo L90B Quick Hitch German machine!

## **Beschrijving**

Schade: schadevrij

Volvo L90B.

Year: 1993. Hours: 14.198.

Max weight: 13.800 kg.

Axle load: 1: 10.000 kg. 2: 8000 kg. Hydr. quick hitch. Tyres: 20.5R25 80%.

Original Paint!

German Machine!