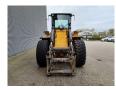

## Volvo L90B Quick Hitch German machine!

## **Beschrijving**

Schade: schadevrij

Volvo L90B.

Year: 1993. Hours: 14.198.

Max weight: 13.800 kg.

Axle load: 1: 10.000 kg. 2: 8000 kg. Hydr. quick hitch. Tyres: 20.5R25 80%.

Original Paint!

German Machine!