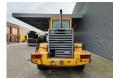

## Volvo L90B Quick Hitch German machine!

## **Beschrijving**

Schade: schadevrij

Volvo L90B.

Year: 1993. Hours: 14.198.

Max weight: 13.800 kg.

Axle load: 1: 10.000 kg. 2: 8000 kg. Hydr. quick hitch. Tyres: 20.5R25 80%.

Original Paint!

German Machine!