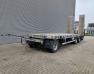

## Müller-Mitteltal T3 Profi 30.0 Ramps Twistlocks German Trailer!

## Beschrijving

Schade: schadevrij

Müller Mitteltal T3 Profi 30.0.

Year: 2015. 10 tons Gigant axles. Weight: 6570 kg. Load Capacity: 23.430 kg. Max weight: 30.000 kg. EBS ABS ALB. Steelsuspension. Twistlocks. Complete galvanised! Mech. ramps. Lenght: 2900 mm. Dimmensions floor: L: 7800 mm. W: 2520 mm. H: 1060 mm. Tyres: 235/75R17,5 60%.