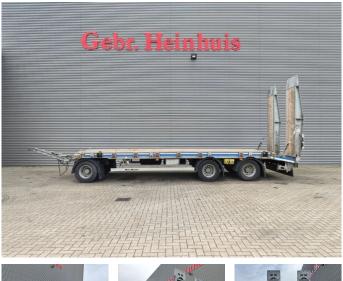

## Müller-Mitteltal T3 Profi 30.0 Ramps Twistlocks German Trailer!

## Beschrijving

Schade: schadevrij

Müller Mitteltal T3 Profi 30.0.

Year: 2015. 10 tons Gigant axles. Weight: 6570 kg. Load Capacity: 23.430 kg. Max weight: 30.000 kg. EBS ABS ALB. Steelsuspension. Twistlocks. Complete galvanised! Mech. ramps. Lenght: 2900 mm. Dimmensions floor: L: 7800 mm. W: 2520 mm. H: 1060 mm. Tyres: 235/75R17,5 60%.