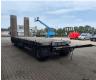

## Müller-Mitteltal T3 Profi 30.0 Ramps Twistlocks German Trailer!

## Beschrijving

Schade: schadevrij

Müller Mitteltal T3 Profi 30.0.

Year: 2015. 10 tons Gigant axles. Weight: 6570 kg. Load Capacity: 23.430 kg. Max weight: 30.000 kg. EBS ABS ALB. Steelsuspension. Twistlocks. Complete galvanised! Mech. ramps. Lenght: 2900 mm. Dimmensions floor: L: 7800 mm. W: 2520 mm. H: 1060 mm. Tyres: 235/75R17,5 60%.