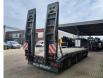

## Müller-Mitteltal T3 Profi 30.0 Ramps Twistlocks German Trailer!

## Beschrijving

Schade: schadevrij

Müller Mitteltal T3 Profi 30.0.

Year: 2015. 10 tons Gigant axles. Weight: 6570 kg. Load Capacity: 23.430 kg. Max weight: 30.000 kg. EBS ABS ALB. Steelsuspension. Twistlocks. Complete galvanised! Mech. ramps. Lenght: 2900 mm. Dimmensions floor: L: 7800 mm. W: 2520 mm. H: 1060 mm. Tyres: 235/75R17,5 60%.