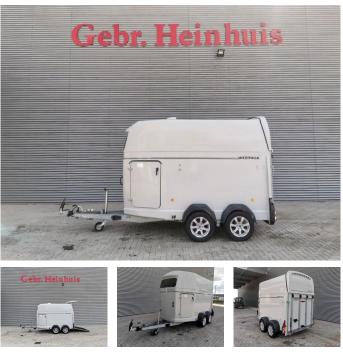

## Westfalia Jupiter XL 24

#### Beschrijving

Schade: schadevrij

Westfalia Jupiter XL 24.

Year: 2019. 1200 kg axles. Weight: 1080 kg. Max weight: 2400 kg. Saddle room. Place for 2 horses. Camera. 15 Inch allu wheels. Tyres: 195/65R15 90%.

Like New!

ID NR: 346.

The General Terms and Conditions of Heinhuis are applicable to all adverts, offers and quotations by Heinhuis, all agreements entered into by Heinhuis and the negotiations preceding them. By any form of response you accept the applicability of the General Terms and Conditions of Heinhuis and you declare that you have taken note of these General Terms and Conditions. Our prices are export netto prices.