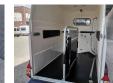

## Westfalia Jupiter XL 24

#### Beschrijving

Schade: schadevrij

Westfalia Jupiter XL 24.

Year: 2019. 1200 kg axles. Weight: 1080 kg. Max weight: 2400 kg. Saddle room. Place for 2 horses. Camera. 15 Inch allu wheels. Tyres: 195/65R15 90%.