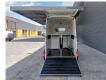

## Westfalia Jupiter XL 24

#### Beschrijving

Schade: schadevrij

Westfalia Jupiter XL 24.

Year: 2019. 1200 kg axles. Weight: 1080 kg. Max weight: 2400 kg. Saddle room. Place for 2 horses. Camera. 15 Inch allu wheels. Tyres: 195/65R15 90%.