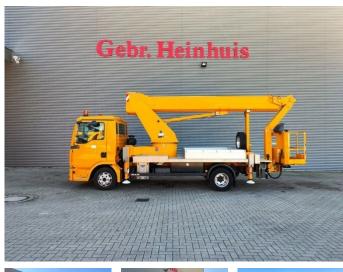

## MAN 4x2 Palfinger WT 270 27 Meter!

## Beschrijving

Schade: schadevrij

MAN TGL 8.180 4x2.

Year: 2009. Milage: 35.969 km. Manual gearbox 6 gears. Weight: 7370 kg. Max weight: 7490 kg. Axle load: 1: 3700 kg. 2: 5200 kg. Engine brake. Alcoa wheels. Sparetyre. Wheelbase: 3850 mm. Euro 4. Tyres: 225/75R17,5 80%. Palfinger WT 270. Year: 2009. Hours: 5118. Max capacity basket: 350 kg / 3 persons + 110 kg. Max lateral force: 400 N. Max wind speed: 12.5 m/s. Max oil presure: 205 bar. Rotated basket. Electrical function in basket. 4 point outriggers. Max working height: 27 meter. Max outreach: 19.5 meter. Max rotation: 540 degree.