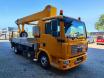

## MAN 4x2 Palfinger WT 270 27 Meter!

## Beschrijving

Schade: schadevrij

MAN TGL 8.180 4x2.

Year: 2009. Milage: 35.969 km. Manual gearbox 6 gears. Weight: 7370 kg. Max weight: 7490 kg. Axle load: 1: 3700 kg. 2: 5200 kg. Engine brake. Alcoa wheels. Sparetyre. Wheelbase: 3850 mm. Euro 4. Tyres: 225/75R17,5 80%. Palfinger WT 270. Year: 2009. Hours: 5118. Max capacity basket: 350 kg / 3 persons + 110 kg. Max lateral force: 400 N. Max wind speed: 12.5 m/s. Max oil presure: 205 bar. Rotated basket. Electrical function in basket. 4 point outriggers. Max working height: 27 meter. Max outreach: 19.5 meter. Max rotation: 540 degree.