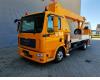

## MAN 4x2 Palfinger WT 270 27 Meter!

## Beschrijving

Schade: schadevrij

MAN TGL 8.180 4x2.

Year: 2009. Milage: 35.969 km. Manual gearbox 6 gears. Weight: 7370 kg. Max weight: 7490 kg. Axle load: 1: 3700 kg. 2: 5200 kg. Engine brake. Alcoa wheels. Sparetyre. Wheelbase: 3850 mm. Euro 4. Tyres: 225/75R17,5 80%. Palfinger WT 270. Year: 2009. Hours: 5118. Max capacity basket: 350 kg / 3 persons + 110 kg. Max lateral force: 400 N. Max wind speed: 12.5 m/s. Max oil presure: 205 bar. Rotated basket. Electrical function in basket. 4 point outriggers. Max working height: 27 meter. Max outreach: 19.5 meter. Max rotation: 540 degree.