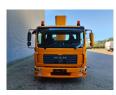

## MAN 4x2 Palfinger WT 270 27 Meter!

## Beschrijving

Schade: schadevrij

MAN TGL 8.180 4x2.

Year: 2009. Milage: 35.969 km. Manual gearbox 6 gears. Weight: 7370 kg. Max weight: 7490 kg. Axle load: 1: 3700 kg. 2: 5200 kg. Engine brake. Alcoa wheels. Sparetyre. Wheelbase: 3850 mm. Euro 4. Tyres: 225/75R17,5 80%. Palfinger WT 270. Year: 2009. Hours: 5118. Max capacity basket: 350 kg / 3 persons + 110 kg. Max lateral force: 400 N. Max wind speed: 12.5 m/s. Max oil presure: 205 bar. Rotated basket. Electrical function in basket. 4 point outriggers. Max working height: 27 meter. Max outreach: 19.5 meter. Max rotation: 540 degree.