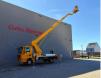

## MAN 4x2 Palfinger WT 270 27 Meter!

## Beschrijving

Schade: schadevrij

MAN TGL 8.180 4x2.

Year: 2009. Milage: 35.969 km. Manual gearbox 6 gears. Weight: 7370 kg. Max weight: 7490 kg. Axle load: 1: 3700 kg. 2: 5200 kg. Engine brake. Alcoa wheels. Sparetyre. Wheelbase: 3850 mm. Euro 4. Tyres: 225/75R17,5 80%. Palfinger WT 270. Year: 2009. Hours: 5118. Max capacity basket: 350 kg / 3 persons + 110 kg. Max lateral force: 400 N. Max wind speed: 12.5 m/s. Max oil presure: 205 bar. Rotated basket. Electrical function in basket. 4 point outriggers. Max working height: 27 meter. Max outreach: 19.5 meter. Max rotation: 540 degree.