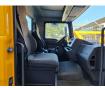

## Beschrijving

Schade: schadevrij

MAN TGL 8.180 4x2.

Year: 2009. Milage: 35.969 km. Manual gearbox 6 gears. Weight: 7370 kg. Max weight: 7490 kg. Axle load: 1: 3700 kg. 2: 5200 kg. Engine brake. Alcoa wheels. Sparetyre. Wheelbase: 3850 mm. Euro 4. Tyres: 225/75R17,5 80%. Palfinger WT 270. Year: 2009. Hours: 5118. Max capacity basket: 350 kg / 3 persons + 110 kg. Max lateral force: 400 N. Max wind speed: 12.5 m/s. Max oil presure: 205 bar. Rotated basket. Electrical function in basket. 4 point outriggers. Max working height: 27 meter. Max outreach: 19.5 meter. Max rotation: 540 degree.