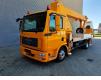

## Palfinger WT 270 27 Meter MAN TGL 8.180 4x2!

## Beschrijving

Schade: schadevrij

MAN TGL 8.180 4x2.

Year: 2009. Milage: 35.969 km. Manual gearbox 6 gears. Weight: 7370 kg. Max weight: 7490 kg. Axle load: 1: 3700 kg. 2: 5200 kg. Engine brake. Alcoa wheels. Sparetyre. Wheelbase: 3850 mm. Euro 4. Tyres: 225/75R17,5 80%. Palfinger WT 270. Year: 2009. Hours: 5118. Max capacity basket: 350 kg / 3 persons + 110 kg. Max lateral force: 400 N. Max wind speed: 12.5 m/s. Max oil presure: 205 bar. Rotated basket. Electrical function in basket. 4 point outriggers. Max working height: 27 meter. Max outreach: 19.5 meter. Max rotation: 540 degree.