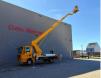

## Palfinger WT 270 27 Meter MAN TGL 8.180 4x2!

## Beschrijving

Schade: schadevrij

MAN TGL 8.180 4x2.

Year: 2009. Milage: 35.969 km. Manual gearbox 6 gears. Weight: 7370 kg. Max weight: 7490 kg. Axle load: 1: 3700 kg. 2: 5200 kg. Engine brake. Alcoa wheels. Sparetyre. Wheelbase: 3850 mm. Euro 4. Tyres: 225/75R17,5 80%. Palfinger WT 270. Year: 2009. Hours: 5118. Max capacity basket: 350 kg / 3 persons + 110 kg. Max lateral force: 400 N. Max wind speed: 12.5 m/s. Max oil presure: 205 bar. Rotated basket. Electrical function in basket. 4 point outriggers. Max working height: 27 meter. Max outreach: 19.5 meter. Max rotation: 540 degree.