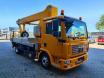

## Palfinger WT 270 27 Meter MAN TGL 8.180 4x2!

## Beschrijving

Schade: schadevrij

MAN TGL 8.180 4x2.

Year: 2009. Milage: 35.969 km. Manual gearbox 6 gears. Weight: 7370 kg. Max weight: 7490 kg. Axle load: 1: 3700 kg. 2: 5200 kg. Engine brake. Alcoa wheels. Sparetyre. Wheelbase: 3850 mm. Euro 4. Tyres: 225/75R17,5 80%. Palfinger WT 270. Year: 2009. Hours: 5118. Max capacity basket: 350 kg / 3 persons + 110 kg. Max lateral force: 400 N. Max wind speed: 12.5 m/s. Max oil presure: 205 bar. Rotated basket. Electrical function in basket. 4 point outriggers. Max working height: 27 meter. Max outreach: 19.5 meter. Max rotation: 540 degree.