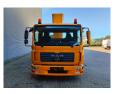

## Palfinger WT 270 27 Meter MAN TGL 8.180 4x2!

## Beschrijving

Schade: schadevrij

MAN TGL 8.180 4x2.

Year: 2009. Milage: 35.969 km. Manual gearbox 6 gears. Weight: 7370 kg. Max weight: 7490 kg. Axle load: 1: 3700 kg. 2: 5200 kg. Engine brake. Alcoa wheels. Sparetyre. Wheelbase: 3850 mm. Euro 4. Tyres: 225/75R17,5 80%. Palfinger WT 270. Year: 2009. Hours: 5118. Max capacity basket: 350 kg / 3 persons + 110 kg. Max lateral force: 400 N. Max wind speed: 12.5 m/s. Max oil presure: 205 bar. Rotated basket. Electrical function in basket. 4 point outriggers. Max working height: 27 meter. Max outreach: 19.5 meter. Max rotation: 540 degree.