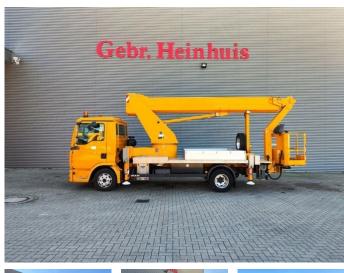

## Palfinger WT 270 27 Meter MAN TGL 8.180 4x2!

## Beschrijving

Schade: schadevrij

MAN TGL 8.180 4x2.

Year: 2009. Milage: 35.969 km. Manual gearbox 6 gears. Weight: 7370 kg. Max weight: 7490 kg. Axle load: 1: 3700 kg. 2: 5200 kg. Engine brake. Alcoa wheels. Sparetyre. Wheelbase: 3850 mm. Euro 4. Tyres: 225/75R17,5 80%. Palfinger WT 270. Year: 2009. Hours: 5118. Max capacity basket: 350 kg / 3 persons + 110 kg. Max lateral force: 400 N. Max wind speed: 12.5 m/s. Max oil presure: 205 bar. Rotated basket. Electrical function in basket. 4 point outriggers. Max working height: 27 meter. Max outreach: 19.5 meter. Max rotation: 540 degree.