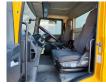

## Beschrijving

Schade: schadevrij

MAN TGL 8.180 4x2.

Year: 2009. Milage: 35.969 km. Manual gearbox 6 gears. Weight: 7370 kg. Max weight: 7490 kg. Axle load: 1: 3700 kg. 2: 5200 kg. Engine brake. Alcoa wheels. Sparetyre. Wheelbase: 3850 mm. Euro 4. Tyres: 225/75R17,5 80%. Palfinger WT 270. Year: 2009. Hours: 5118. Max capacity basket: 350 kg / 3 persons + 110 kg. Max lateral force: 400 N. Max wind speed: 12.5 m/s. Max oil presure: 205 bar. Rotated basket. Electrical function in basket. 4 point outriggers. Max working height: 27 meter. Max outreach: 19.5 meter. Max rotation: 540 degree.