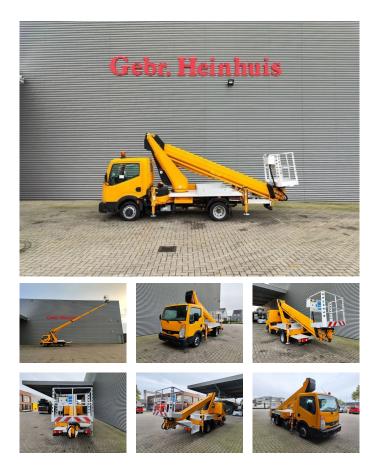

## Ruthmann TB 270 Nissan Cabstar 35.12!

### Beschrijving

Schade: schadevrij

Nissan Cabstar 35.12.

Year: 2012. Milage: 79.519 km. Manual gearbox 5 gears. Max weight: 3500 kg. Axle load: 1: 1750 kg. 2: 2200 kg. 3 Persons. Electrical operated windows and mirrors. Wheelbase: 2850 mm. Tyres: 195/70R15 60%. Ruthmann TB 270. Year: 2012. Max capacity basket: 230 kg / 2 persons + 70 kg. Max lateral force: 400 N. Max wind speed: 12,5 m/s. Max permitted tilt: 5 degree. 4 point outriggers. Rotated basket. Electrical function in basket. Max working height: 27 meter.