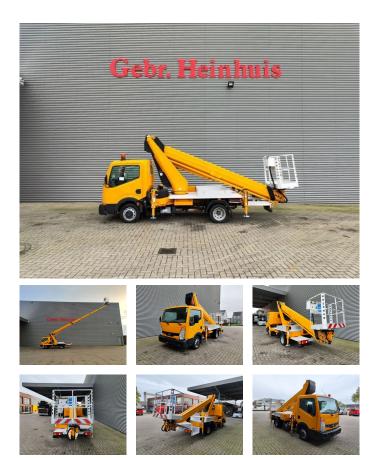

## Nissan 35.12 Ruthmann TB 270!

### Beschrijving

Schade: schadevrij

Nissan Cabstar 35.12.

Year: 2012. Milage: 79.519 km. Manual gearbox 5 gears. Max weight: 3500 kg. Axle load: 1: 1750 kg. 2: 2200 kg. 3 Persons. Electrical operated windows and mirrors. Wheelbase: 2850 mm. Tyres: 195/70R15 60%. Ruthmann TB 270. Year: 2012. Max capacity basket: 230 kg / 2 persons + 70 kg. Max lateral force: 400 N. Max wind speed: 12,5 m/s. Max permitted tilt: 5 degree. 4 point outriggers. Rotated basket. Electrical function in basket. Max working height: 27 meter.