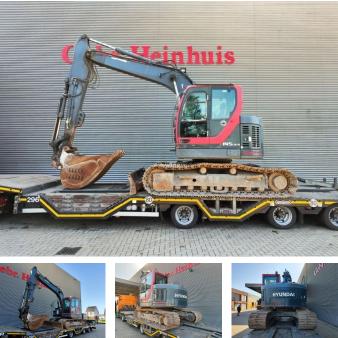

## Hyundai Robex 145 LCR-9 German Machine!

## Beschrijving

Schade: schadevrij

Hyundai Robex 145 LCR-9.

Year: 2012. Hours: 3681. Weight: 16.035 kg. CE machine. 115 HP / 85 KW. 3th and 4th Hydr. function. Quick hitch. Camera. Airconditioning. Sprockets: 80%. UC: 60%. Pads: 700 mm.