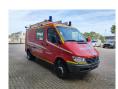

## Mercedes-Benz CDI 4x4 14.730 KM Feuerwehr Like New!

## **Beschrijving**

Schade: schadevrij

Mercedes Benz Sprinter 416 CDI 4x4.

Year: 2002.

Milage: 14.732 km. Manual gearbox 5 gears. Max weight: 4600 kg.

Axle load: 1: 1850 kg. 2: 3200 kg. 3 Persons.

Electrical operated windows and mirrors.

Wheelbase: 3450 mm. Trailer coupling. Sliding door right side. Tyres: 195/70R15 80%.

Like New!

Feuerwehr - Fire Department!

ID NR: 643.

The General Terms and Conditions of Heinhuis are applicable to all adverts, offers and quotations by Heinhuis, all agreements entered into by Heinhuis and the negotiations preceding them. By any form of response you accept the applicability of the General Terms and Conditions of Heinhuis and you declare that you have taken note of these General Terms and Conditions. Our prices are export netto prices.