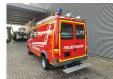

## Mercedes-Benz CDI 4x4 14.730 KM Feuerwehr Like New!

## **Beschrijving**

Schade: schadevrij

Mercedes Benz Sprinter 416 CDI 4x4.

Year: 2002.

Milage: 14.732 km. Manual gearbox 5 gears. Max weight: 4600 kg.

Axle load: 1: 1850 kg. 2: 3200 kg. 3 Persons.

Electrical operated windows and mirrors.

Wheelbase: 3450 mm. Trailer coupling. Sliding door right side. Tyres: 195/70R15 80%.

Like New!

Feuerwehr - Fire Department!

ID NR: 643.

The General Terms and Conditions of Heinhuis are applicable to all adverts, offers and quotations by Heinhuis, all agreements entered into by Heinhuis and the negotiations preceding them. By any form of response you accept the applicability of the General Terms and Conditions of Heinhuis and you declare that you have taken note of these General Terms and Conditions. Our prices are export netto prices.