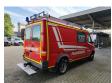

## Mercedes-Benz CDI 4x4 14.730 KM Feuerwehr Like New!

## **Beschrijving**

Schade: schadevrij

Mercedes Benz Sprinter 416 CDI 4x4.

Year: 2002.

Milage: 14.732 km. Manual gearbox 5 gears. Max weight: 4600 kg.

Axle load: 1: 1850 kg. 2: 3200 kg. 3 Persons.

Electrical operated windows and mirrors.

Wheelbase: 3450 mm. Trailer coupling. Sliding door right side. Tyres: 195/70R15 80%.

Like New!

Feuerwehr - Fire Department!

ID NR: 643.

The General Terms and Conditions of Heinhuis are applicable to all adverts, offers and quotations by Heinhuis, all agreements entered into by Heinhuis and the negotiations preceding them. By any form of response you accept the applicability of the General Terms and Conditions of Heinhuis and you declare that you have taken note of these General Terms and Conditions. Our prices are export netto prices.