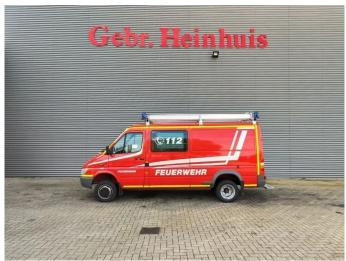

## Mercedes-Benz CDI 4x4 14.730 KM Feuerwehr Like New!

## **Beschrijving**

Schade: schadevrij

Mercedes Benz Sprinter 416 CDI 4x4.

Year: 2002.

Milage: 14.732 km. Manual gearbox 5 gears. Max weight: 4600 kg.

Axle load: 1: 1850 kg. 2: 3200 kg. 3 Persons.

Electrical operated windows and mirrors.

Wheelbase: 3450 mm. Trailer coupling. Sliding door right side. Tyres: 195/70R15 80%.

Like New!

Feuerwehr - Fire Department!

ID NR: 643.

The General Terms and Conditions of Heinhuis are applicable to all adverts, offers and quotations by Heinhuis, all agreements entered into by Heinhuis and the negotiations preceding them. By any form of response you accept the applicability of the General Terms and Conditions of Heinhuis and you declare that you have taken note of these General Terms and Conditions. Our prices are export netto prices.