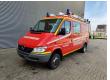

## Mercedes-Benz CDI 4x4 14.730 KM Feuerwehr Like New!

## **Beschrijving**

Schade: schadevrij

Mercedes Benz Sprinter 416 CDI 4x4.

Year: 2002.

Milage: 14.732 km. Manual gearbox 5 gears. Max weight: 4600 kg.

Axle load: 1: 1850 kg. 2: 3200 kg. 3 Persons.

Electrical operated windows and mirrors.

Wheelbase: 3450 mm. Trailer coupling. Sliding door right side. Tyres: 195/70R15 80%.

Like New!

Feuerwehr - Fire Department!

ID NR: 643.

The General Terms and Conditions of Heinhuis are applicable to all adverts, offers and quotations by Heinhuis, all agreements entered into by Heinhuis and the negotiations preceding them. By any form of response you accept the applicability of the General Terms and Conditions of Heinhuis and you declare that you have taken note of these General Terms and Conditions. Our prices are export netto prices.