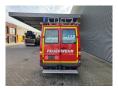

## Mercedes-Benz CDI 4x4 14.730 KM Feuerwehr Like New!

## **Beschrijving**

Schade: schadevrij

Mercedes Benz Sprinter 416 CDI 4x4.

Year: 2002.

Milage: 14.732 km. Manual gearbox 5 gears. Max weight: 4600 kg.

Axle load: 1: 1850 kg. 2: 3200 kg. 3 Persons.

Electrical operated windows and mirrors.

Wheelbase: 3450 mm. Trailer coupling. Sliding door right side. Tyres: 195/70R15 80%.

Like New!

Feuerwehr - Fire Department!

ID NR: 643.

The General Terms and Conditions of Heinhuis are applicable to all adverts, offers and quotations by Heinhuis, all agreements entered into by Heinhuis and the negotiations preceding them. By any form of response you accept the applicability of the General Terms and Conditions of Heinhuis and you declare that you have taken note of these General Terms and Conditions. Our prices are export netto prices.