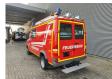

## Mercedes-Benz CDI - 4x4 14.730 KM Feuerwehr Like New!

## **Beschrijving**

Schade: schadevrij

Mercedes Benz Sprinter 416 CDI 4x4.

Year: 2002.

Milage: 14.732 km. Manual gearbox 5 gears. Max weight: 4600 kg.

Axle load: 1: 1850 kg. 2: 3200 kg. 3 Persons.

Electrical operated windows and mirrors.

Wheelbase: 3450 mm. Trailer coupling. Sliding door right side. Tyres: 195/70R15 80%.

Like New!

Feuerwehr - Fire Department!

ID NR: 643.

The General Terms and Conditions of Heinhuis are applicable to all adverts, offers and quotations by Heinhuis, all agreements entered into by Heinhuis and the negotiations preceding them. By any form of response you accept the applicability of the General Terms and Conditions of Heinhuis and you declare that you have taken note of these General Terms and Conditions. Our prices are export netto prices.