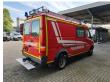

## Mercedes-Benz CDI - 4x4 14.730 KM Feuerwehr Like New!

## **Beschrijving**

Schade: schadevrij

Mercedes Benz Sprinter 416 CDI 4x4.

Year: 2002.

Milage: 14.732 km. Manual gearbox 5 gears. Max weight: 4600 kg.

Axle load: 1: 1850 kg. 2: 3200 kg. 3 Persons.

Electrical operated windows and mirrors.

Wheelbase: 3450 mm. Trailer coupling. Sliding door right side. Tyres: 195/70R15 80%.

Like New!

Feuerwehr - Fire Department!

ID NR: 643.

The General Terms and Conditions of Heinhuis are applicable to all adverts, offers and quotations by Heinhuis, all agreements entered into by Heinhuis and the negotiations preceding them. By any form of response you accept the applicability of the General Terms and Conditions of Heinhuis and you declare that you have taken note of these General Terms and Conditions. Our prices are export netto prices.