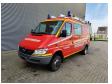

## Mercedes-Benz CDI - 4x4 14.730 KM Feuerwehr Like New!

## **Beschrijving**

Schade: schadevrij

Mercedes Benz Sprinter 416 CDI 4x4.

Year: 2002.

Milage: 14.732 km. Manual gearbox 5 gears. Max weight: 4600 kg.

Axle load: 1: 1850 kg. 2: 3200 kg. 3 Persons.

Electrical operated windows and mirrors.

Wheelbase: 3450 mm. Trailer coupling. Sliding door right side. Tyres: 195/70R15 80%.

Like New!

Feuerwehr - Fire Department!

ID NR: 643.

The General Terms and Conditions of Heinhuis are applicable to all adverts, offers and quotations by Heinhuis, all agreements entered into by Heinhuis and the negotiations preceding them. By any form of response you accept the applicability of the General Terms and Conditions of Heinhuis and you declare that you have taken note of these General Terms and Conditions. Our prices are export netto prices.