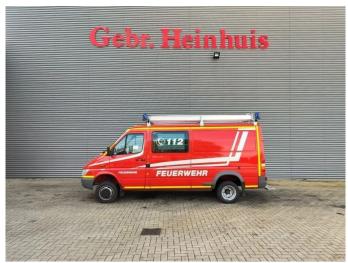

## Mercedes-Benz CDI - 4x4 14.730 KM Feuerwehr Like New!

## **Beschrijving**

Schade: schadevrij

Mercedes Benz Sprinter 416 CDI 4x4.

Year: 2002.

Milage: 14.732 km. Manual gearbox 5 gears. Max weight: 4600 kg.

Axle load: 1: 1850 kg. 2: 3200 kg. 3 Persons.

Electrical operated windows and mirrors.

Wheelbase: 3450 mm. Trailer coupling. Sliding door right side. Tyres: 195/70R15 80%.

Like New!

Feuerwehr - Fire Department!

ID NR: 643.

The General Terms and Conditions of Heinhuis are applicable to all adverts, offers and quotations by Heinhuis, all agreements entered into by Heinhuis and the negotiations preceding them. By any form of response you accept the applicability of the General Terms and Conditions of Heinhuis and you declare that you have taken note of these General Terms and Conditions. Our prices are export netto prices.