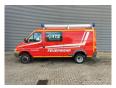

## Mercedes-Benz CDI - 4x4 14.730 KM Feuerwehr Like New!

## **Beschrijving**

Schade: schadevrij

Mercedes Benz Sprinter 416 CDI 4x4.

Year: 2002.

Milage: 14.732 km. Manual gearbox 5 gears. Max weight: 4600 kg.

Axle load: 1: 1850 kg. 2: 3200 kg. 3 Persons.

Electrical operated windows and mirrors.

Wheelbase: 3450 mm. Trailer coupling. Sliding door right side. Tyres: 195/70R15 80%.

Like New!

Feuerwehr - Fire Department!

ID NR: 643.

The General Terms and Conditions of Heinhuis are applicable to all adverts, offers and quotations by Heinhuis, all agreements entered into by Heinhuis and the negotiations preceding them. By any form of response you accept the applicability of the General Terms and Conditions of Heinhuis and you declare that you have taken note of these General Terms and Conditions. Our prices are export netto prices.