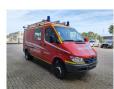

## Mercedes-Benz CDI - 4x4 14.730 KM Feuerwehr Like New!

## **Beschrijving**

Schade: schadevrij

Mercedes Benz Sprinter 416 CDI 4x4.

Year: 2002.

Milage: 14.732 km. Manual gearbox 5 gears. Max weight: 4600 kg.

Axle load: 1: 1850 kg. 2: 3200 kg. 3 Persons.

Electrical operated windows and mirrors.

Wheelbase: 3450 mm. Trailer coupling. Sliding door right side. Tyres: 195/70R15 80%.

Like New!

Feuerwehr - Fire Department!

ID NR: 643.

The General Terms and Conditions of Heinhuis are applicable to all adverts, offers and quotations by Heinhuis, all agreements entered into by Heinhuis and the negotiations preceding them. By any form of response you accept the applicability of the General Terms and Conditions of Heinhuis and you declare that you have taken note of these General Terms and Conditions. Our prices are export netto prices.