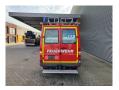

## Mercedes-Benz CDI - 4x4 14.730 KM Feuerwehr Like New!

## **Beschrijving**

Schade: schadevrij

Mercedes Benz Sprinter 416 CDI 4x4.

Year: 2002.

Milage: 14.732 km. Manual gearbox 5 gears. Max weight: 4600 kg.

Axle load: 1: 1850 kg. 2: 3200 kg. 3 Persons.

Electrical operated windows and mirrors.

Wheelbase: 3450 mm. Trailer coupling. Sliding door right side. Tyres: 195/70R15 80%.

Like New!

Feuerwehr - Fire Department!

ID NR: 643.

The General Terms and Conditions of Heinhuis are applicable to all adverts, offers and quotations by Heinhuis, all agreements entered into by Heinhuis and the negotiations preceding them. By any form of response you accept the applicability of the General Terms and Conditions of Heinhuis and you declare that you have taken note of these General Terms and Conditions. Our prices are export netto prices.