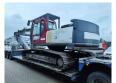

## Case CX 240 Long Reach German Machine!

## **Beschrijving**

Schade: schadevrij

Case CX 240 Long Reach.

Year: 2003. Hours: 4450. CE Machine. Airconditioning. Pads: 800 mm. Quick hitch. 1 Bucket.

3th and 4th hydr. function.

UC: 70%. Sprockets: 80%. Max range: 16 meter. Boom: 9000 mm. Stick: 6000 mm.