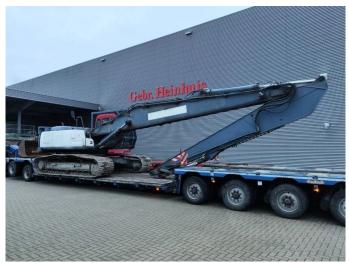

## Case CX 240 Long Reach German Machine!

## **Beschrijving**

Schade: schadevrij

Case CX 240 Long Reach.

Year: 2003. Hours: 4450. CE Machine. Airconditioning. Pads: 800 mm. Quick hitch. 1 Bucket.

3th and 4th hydr. function.

UC: 70%. Sprockets: 80%. Max range: 16 meter. Boom: 9000 mm. Stick: 6000 mm.