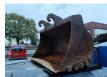

## **Beschrijving**

Schade: schadevrij

Case CX 240 Long Reach.

Year: 2003. Hours: 4450. CE Machine. Airconditioning. Pads: 800 mm. Quick hitch. 1 Bucket.

3th and 4th hydr. function.

UC: 70%. Sprockets: 80%. Max range: 16 meter. Boom: 9000 mm. Stick: 6000 mm.