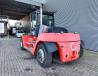

## SMV 12-1200 C Spreader Forks 5750 Hours German Machine!

## Beschrijving

Schade: schadevrij

SMV 12-1200 C.

Year: 2016. Hours: 5751. Weight: 26.760 kg. CE Machine. Max lifting height: 7000 mm. Min own height: 5145 mm. Max lift capacity: 12.000 kg. 185 KW. Ad Blue. Scale. Joystick. Camera. Airconditioning. Duplex. Side Shift. Forks: L: 2400 mm. W: 220 mm. H: 100 mm. Spreader for lift container from 2.9 Meter - 6.1 meter in Lenght!