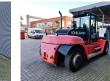

## SMV 12-1200 C Spreader Forks 5750 Hours German Machine!

## Beschrijving

Schade: schadevrij

SMV 12-1200 C.

Year: 2016. Hours: 5751. Weight: 26.760 kg. CE Machine. Max lifting height: 7000 mm. Min own height: 5145 mm. Max lift capacity: 12.000 kg. 185 KW. Ad Blue. Scale. Joystick. Camera. Airconditioning. Duplex. Side Shift. Forks: L: 2400 mm. W: 220 mm. H: 100 mm. Spreader for lift container from 2.9 Meter - 6.1 meter in Lenght!