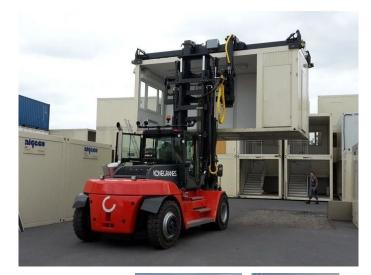

## SMV 12-1200 C Spreader Forks 5750 Hours German Machine!

## Beschrijving

Schade: schadevrij

SMV 12-1200 C.

Year: 2016. Hours: 5751. Weight: 26.760 kg. CE Machine. Max lifting height: 7000 mm. Min own height: 5145 mm. Max lift capacity: 12.000 kg. 185 KW. Ad Blue. Scale. Joystick. Camera. Airconditioning. Duplex. Side Shift. Forks: L: 2400 mm. W: 220 mm. H: 100 mm. Spreader for lift container from 2.9 Meter - 6.1 meter in Lenght!