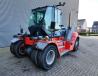

## SMV 12-1200 C Spreader Forks 5750 Hours German Machine!

## Beschrijving

Schade: schadevrij

SMV 12-1200 C.

Year: 2016. Hours: 5751. Weight: 26.760 kg. CE Machine. Max lifting height: 7000 mm. Min own height: 5145 mm. Max lift capacity: 12.000 kg. 185 KW. Ad Blue. Scale. Joystick. Camera. Airconditioning. Duplex. Side Shift. Forks: L: 2400 mm. W: 220 mm. H: 100 mm. Spreader for lift container from 2.9 Meter - 6.1 meter in Lenght!