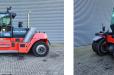

## SMV 12-1200 C Spreader Forks 5750 Hours German Machine!

## Beschrijving

Schade: schadevrij

SMV 12-1200 C.

Year: 2016. Hours: 5751. Weight: 26.760 kg. CE Machine. Max lifting height: 7000 mm. Min own height: 5145 mm. Max lift capacity: 12.000 kg. 185 KW. Ad Blue. Scale. Joystick. Camera. Airconditioning. Duplex. Side Shift. Forks: L: 2400 mm. W: 220 mm. H: 100 mm. Spreader for lift container from 2.9 Meter - 6.1 meter in Lenght!