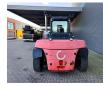

## SMV 12-1200 C Spreader Forks 5750 Hours German Machine!

## Beschrijving

Schade: schadevrij

SMV 12-1200 C.

Year: 2016. Hours: 5751. Weight: 26.760 kg. CE Machine. Max lifting height: 7000 mm. Min own height: 5145 mm. Max lift capacity: 12.000 kg. 185 KW. Ad Blue. Scale. Joystick. Camera. Airconditioning. Duplex. Side Shift. Forks: L: 2400 mm. W: 220 mm. H: 100 mm. Spreader for lift container from 2.9 Meter - 6.1 meter in Lenght!