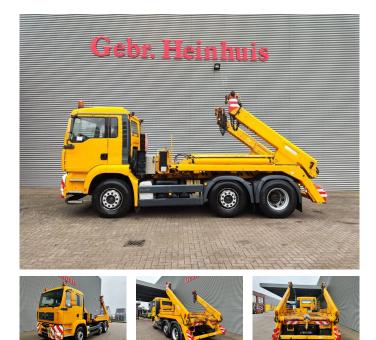

# MAN 6x2 Meiller AK 16.T

### Beschrijving

Schade: schadevrij

MAN TGA 26.390 6x2.

Year: 2006. Milage: 494.185 km. manual gearbox. Weight: 11.530 kg. Max weight: 26.000 kg. Axle load: 1: 8000 kg. 2: 7500 kg. 3: 11.500 kg. Rockinger trailer coupling. Engine brake. Cruise Control. Airconditioning. Electrical operated windows and mirrors. Radio CD. VDO navigation. Digital tacho. 2nd axle steering axle. Wheelbase: 1-2: 3200 mm. 1-3: 4550 mm. Tyres: 315/80R22,5 80%. Meiller AK 16.T. Capacity: 16 Ton. 2 point outriggers.