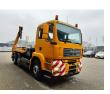

# MAN 6x2 Meiller AK 16.T

### Beschrijving

Schade: schadevrij

MAN TGA 26.390 6x2.

Year: 2006. Milage: 494.185 km. manual gearbox. Weight: 11.530 kg. Max weight: 26.000 kg. Axle load: 1: 8000 kg. 2: 7500 kg. 3: 11.500 kg. Rockinger trailer coupling. Engine brake. Cruise Control. Airconditioning. Electrical operated windows and mirrors. Radio CD. VDO navigation. Digital tacho. 2nd axle steering axle. Wheelbase: 1-2: 3200 mm. 1-3: 4550 mm. Tyres: 315/80R22,5 80%. Meiller AK 16.T. Capacity: 16 Ton. 2 point outriggers.