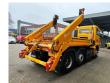

# MAN 6x2 Meiller AK 16.T

### Beschrijving

Schade: schadevrij

MAN TGA 26.390 6x2.

Year: 2006. Milage: 494.185 km. manual gearbox. Weight: 11.530 kg. Max weight: 26.000 kg. Axle load: 1: 8000 kg. 2: 7500 kg. 3: 11.500 kg. Rockinger trailer coupling. Engine brake. Cruise Control. Airconditioning. Electrical operated windows and mirrors. Radio CD. VDO navigation. Digital tacho. 2nd axle steering axle. Wheelbase: 1-2: 3200 mm. 1-3: 4550 mm. Tyres: 315/80R22,5 80%. Meiller AK 16.T. Capacity: 16 Ton. 2 point outriggers.