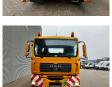

# MAN 6x2 Meiller AK 16.T

### Beschrijving

Schade: schadevrij

MAN TGA 26.390 6x2.

Year: 2006. Milage: 494.185 km. manual gearbox. Weight: 11.530 kg. Max weight: 26.000 kg. Axle load: 1: 8000 kg. 2: 7500 kg. 3: 11.500 kg. Rockinger trailer coupling. Engine brake. Cruise Control. Airconditioning. Electrical operated windows and mirrors. Radio CD. VDO navigation. Digital tacho. 2nd axle steering axle. Wheelbase: 1-2: 3200 mm. 1-3: 4550 mm. Tyres: 315/80R22,5 80%. Meiller AK 16.T. Capacity: 16 Ton. 2 point outriggers.