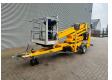

## **Dinolift** Dino 160XT Diesel + Electric German Machine!

## **Beschrijving**

Schade: schadevrij

Dino 160XT.

Year: 2013. Hours: 2496. Weight: 1990 kg. CE Machine.

Max capacity basket: 215 kg / 2 persons + 55 kg.

Max lateral force: 400 N.

230 Volt electric + Hatz diesel engine.

Max permitted tilt: 0.3 degree.

50 Hz.

Max wind speed: 12,5 m/s.

Moover. Rotated basket.

Electrical function in basket.

Remote Control on cable for operating outriggers and moover.

Max working height: 16 meter. Max outreach: 9.2 meter. Tyres: 195R14 60%.