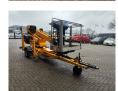

## **Dinolift** Dino 160XT Diesel + Electric German Machine!

## **Beschrijving**

Schade: schadevrij

Dino 160XT.

Year: 2013. Hours: 2496. Weight: 1990 kg. CE Machine.

Max capacity basket: 215 kg / 2 persons + 55 kg.

Max lateral force: 400 N.

230 Volt electric + Hatz diesel engine.

Max permitted tilt: 0.3 degree.

50 Hz.

Max wind speed: 12,5 m/s.

Moover. Rotated basket.

Electrical function in basket.

Remote Control on cable for operating outriggers and moover.

Max working height: 16 meter. Max outreach: 9.2 meter. Tyres: 195R14 60%.