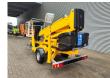

## **Dinolift** Dino 160XT Diesel + Electric German Machine!

## **Beschrijving**

Schade: schadevrij

Dino 160XT.

Year: 2013. Hours: 2496. Weight: 1990 kg. CE Machine.

Max capacity basket: 215 kg / 2 persons + 55 kg.

Max lateral force: 400 N.

230 Volt electric + Hatz diesel engine.

Max permitted tilt: 0.3 degree.

50 Hz.

Max wind speed: 12,5 m/s.

Moover. Rotated basket.

Electrical function in basket.

Remote Control on cable for operating outriggers and moover.

Max working height: 16 meter. Max outreach: 9.2 meter. Tyres: 195R14 60%.