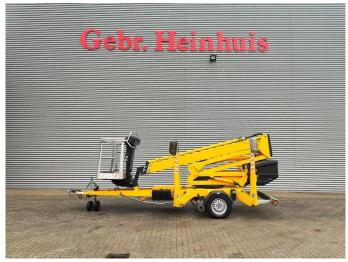

## **Dinolift** Dino 160XT Diesel + Electric German Machine!

## **Beschrijving**

Schade: schadevrij

Dino 160XT.

Year: 2013. Hours: 2496. Weight: 1990 kg. CE Machine.

Max capacity basket: 215 kg / 2 persons + 55 kg.

Max lateral force: 400 N.

230 Volt electric + Hatz diesel engine.

Max permitted tilt: 0.3 degree.

50 Hz.

Max wind speed: 12,5 m/s.

Moover. Rotated basket.

Electrical function in basket.

Remote Control on cable for operating outriggers and moover.

Max working height: 16 meter. Max outreach: 9.2 meter. Tyres: 195R14 60%.