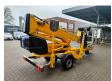

## **Dinolift** Dino 160XT Diesel + Electric German Machine!

## **Beschrijving**

Schade: schadevrij

Dino 160XT.

Year: 2013. Hours: 2496. Weight: 1990 kg. CE Machine.

Max capacity basket: 215 kg / 2 persons + 55 kg.

Max lateral force: 400 N.

230 Volt electric + Hatz diesel engine.

Max permitted tilt: 0.3 degree.

50 Hz.

Max wind speed: 12,5 m/s.

Moover. Rotated basket.

Electrical function in basket.

Remote Control on cable for operating outriggers and moover.

Max working height: 16 meter. Max outreach: 9.2 meter. Tyres: 195R14 60%.