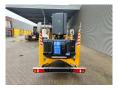

## **Dinolift** Dino 160XT Diesel + Electric German Machine!

## **Beschrijving**

Schade: schadevrij

Dino 160XT.

Year: 2013. Hours: 2496. Weight: 1990 kg. CE Machine.

Max capacity basket: 215 kg / 2 persons + 55 kg.

Max lateral force: 400 N.

230 Volt electric + Hatz diesel engine.

Max permitted tilt: 0.3 degree.

50 Hz.

Max wind speed: 12,5 m/s.

Moover. Rotated basket.

Electrical function in basket.

Remote Control on cable for operating outriggers and moover.

Max working height: 16 meter. Max outreach: 9.2 meter. Tyres: 195R14 60%.