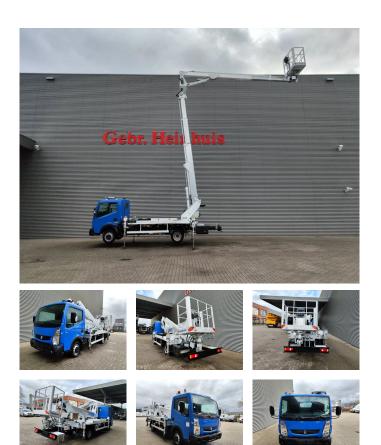

## Multitel MX 250 Renault Maxity 120 DXI!

## Beschrijving

Schade: schadevrij

Renault Maxity 120 DXI.

Year: 2014. Milage: 84.485 km. Manual gearbox 5 gears. Max weight: 3500 kg. Axle load: 1: 1750 kg. 2: 2200 kg. 3 Persons. Electrical operated windows. Radio CD. Wheelbase: 3350 mm. Tyres: 195/70R15 70%. Multitel MX 250. Year: 2014. Hours: 3449. Max capacity basket: 200 kg / 2 persons + 40 kg. Max wind speed: 12,5 m/s. Max permitted tilt: 1 degree. Max lateral force: 400 N. Rotated basket. Electrical function in basket. 4 point outriggers. Max working height: 25.4 meter. Max outreach: 8.00 meter.