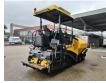

# Bomag BF 300 P

### Beschrijving

Schade: schadevrij

Bomag BF 300 P.

Year: 2014. Hours: 3825. Weight: 8200 kg. Max weight: 9000 kg. CE machine. Central greasing system. 55.8 KW. Capacity: 300 t/h. Working width: 1700 - 3400 mm. Niveauliering!