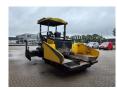

# Bomag BF 300 P

### Beschrijving

Schade: schadevrij

Bomag BF 300 P.

Year: 2014. Hours: 3825. Weight: 8200 kg. Max weight: 9000 kg. CE machine. Central greasing system. 55.8 KW. Capacity: 300 t/h. Working width: 1700 - 3400 mm. Niveauliering!