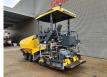

# Bomag BF 300 P

### Beschrijving

Schade: schadevrij

Bomag BF 300 P.

Year: 2014. Hours: 3825. Weight: 8200 kg. Max weight: 9000 kg. CE machine. Central greasing system. 55.8 KW. Capacity: 300 t/h. Working width: 1700 - 3400 mm. Niveauliering!