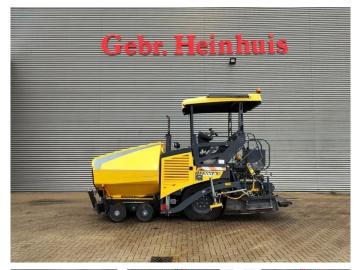

# Bomag BF 300 P

### Beschrijving

Schade: schadevrij

Bomag BF 300 P.

Year: 2014. Hours: 3825. Weight: 8200 kg. Max weight: 9000 kg. CE machine. Central greasing system. 55.8 KW. Capacity: 300 t/h. Working width: 1700 - 3400 mm. Niveauliering!