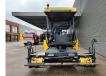

# Bomag BF 300 P

### Beschrijving

Schade: schadevrij

Bomag BF 300 P.

Year: 2014. Hours: 3825. Weight: 8200 kg. Max weight: 9000 kg. CE machine. Central greasing system. 55.8 KW. Capacity: 300 t/h. Working width: 1700 - 3400 mm. Niveauliering!