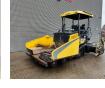

# Bomag BF 300 P

### Beschrijving

Schade: schadevrij

Bomag BF 300 P.

Year: 2014. Hours: 3825. Weight: 8200 kg. Max weight: 9000 kg. CE machine. Central greasing system. 55.8 KW. Capacity: 300 t/h. Working width: 1700 - 3400 mm. Niveauliering!