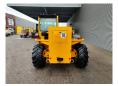

## Merlo P38.13 Panoramic!

## **Beschrijving**

Schade: schadevrij

Merlo P38.13 Panoramic.

Year: 2008. Hours: 6766. Weight: 9100 kg. CE Machine. Axle load: 1: 5000 kg. 2: 5000 kg.

Max lifting capacity: 3800 kg. Max lifting height: 13 meter. Perkins 1104 L-44 engine. 2 point hydraulic outriggers.

4x4x4.

Lenght forks: 1500 mm. Tyres: 405/70-20 70%.

ID NR: 341.

The General Terms and Conditions of Heinhuis are applicable to all adverts, offers and quotations by Heinhuis, all agreements entered into by Heinhuis and the negotiations preceding them. By any form of response you accept the applicability of the General Terms and Conditions of Heinhuis and you declare that you have taken note of these General Terms and Conditions. Our prices are export netto prices.