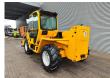

## Merlo P38.13 Panoramic!

## **Beschrijving**

Schade: schadevrij

Merlo P38.13 Panoramic.

Year: 2008. Hours: 6766. Weight: 9100 kg. CE Machine. Axle load: 1: 5000 kg. 2: 5000 kg.

Max lifting capacity: 3800 kg. Max lifting height: 13 meter. Perkins 1104 L-44 engine. 2 point hydraulic outriggers.

4x4x4.

Lenght forks: 1500 mm. Tyres: 405/70-20 70%.

ID NR: 341.

The General Terms and Conditions of Heinhuis are applicable to all adverts, offers and quotations by Heinhuis, all agreements entered into by Heinhuis and the negotiations preceding them. By any form of response you accept the applicability of the General Terms and Conditions of Heinhuis and you declare that you have taken note of these General Terms and Conditions. Our prices are export netto prices.