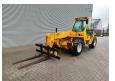

## Merlo P38.13 Panoramic!

## **Beschrijving**

Schade: schadevrij

Merlo P38.13 Panoramic.

Year: 2008. Hours: 6766. Weight: 9100 kg. CE Machine. Axle load: 1: 5000 kg. 2: 5000 kg.

Max lifting capacity: 3800 kg. Max lifting height: 13 meter. Perkins 1104 L-44 engine. 2 point hydraulic outriggers.

4x4x4.

Lenght forks: 1500 mm. Tyres: 405/70-20 70%.

ID NR: 341.

The General Terms and Conditions of Heinhuis are applicable to all adverts, offers and quotations by Heinhuis, all agreements entered into by Heinhuis and the negotiations preceding them. By any form of response you accept the applicability of the General Terms and Conditions of Heinhuis and you declare that you have taken note of these General Terms and Conditions. Our prices are export netto prices.