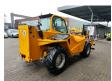

## Merlo P38.13 Panoramic!

## **Beschrijving**

Schade: schadevrij

Merlo P38.13 Panoramic.

Year: 2008. Hours: 6766. Weight: 9100 kg. CE Machine. Axle load: 1: 5000 kg. 2: 5000 kg.

Max lifting capacity: 3800 kg. Max lifting height: 13 meter. Perkins 1104 L-44 engine. 2 point hydraulic outriggers.

4x4x4.

Lenght forks: 1500 mm. Tyres: 405/70-20 70%.

ID NR: 341.

The General Terms and Conditions of Heinhuis are applicable to all adverts, offers and quotations by Heinhuis, all agreements entered into by Heinhuis and the negotiations preceding them. By any form of response you accept the applicability of the General Terms and Conditions of Heinhuis and you declare that you have taken note of these General Terms and Conditions. Our prices are export netto prices.