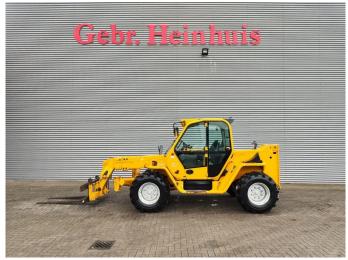

## Merlo P38.13 Panoramic!

## **Beschrijving**

Schade: schadevrij

Merlo P38.13 Panoramic.

Year: 2008. Hours: 6766. Weight: 9100 kg. CE Machine. Axle load: 1: 5000 kg. 2: 5000 kg.

Max lifting capacity: 3800 kg. Max lifting height: 13 meter. Perkins 1104 L-44 engine. 2 point hydraulic outriggers.

4x4x4.

Lenght forks: 1500 mm. Tyres: 405/70-20 70%.

ID NR: 341.

The General Terms and Conditions of Heinhuis are applicable to all adverts, offers and quotations by Heinhuis, all agreements entered into by Heinhuis and the negotiations preceding them. By any form of response you accept the applicability of the General Terms and Conditions of Heinhuis and you declare that you have taken note of these General Terms and Conditions. Our prices are export netto prices.