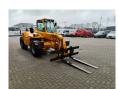

## Merlo P38.13 Panoramic!

## **Beschrijving**

Schade: schadevrij

Merlo P38.13 Panoramic.

Year: 2008. Hours: 6766. Weight: 9100 kg. CE Machine. Axle load: 1: 5000 kg. 2: 5000 kg.

Max lifting capacity: 3800 kg. Max lifting height: 13 meter. Perkins 1104 L-44 engine. 2 point hydraulic outriggers.

4x4x4.

Lenght forks: 1500 mm. Tyres: 405/70-20 70%.

ID NR: 341.

The General Terms and Conditions of Heinhuis are applicable to all adverts, offers and quotations by Heinhuis, all agreements entered into by Heinhuis and the negotiations preceding them. By any form of response you accept the applicability of the General Terms and Conditions of Heinhuis and you declare that you have taken note of these General Terms and Conditions. Our prices are export netto prices.