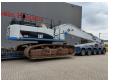

## Caterpillar 345 C LRE Long Reach 20 meter Hydr. elevating cabin!

## **Beschrijving**

Schade: schadevrij

Caterpillar 345 C LRE.

Year: 2010.
Hours: 19.010.
Weight: 57.000 kg.
CE Machine.
Pads: 900 mm.
Quick Hitch CW 40.
Hydr. elavating cabin.
Airconditioning.
Seat heating.

3th, 4th, and 5th hydr. functions.

Camera.

BM Air cabin filter.
Central greasing system.
Cat C13 acert engine with EPA.
Sprockets: 40%.

UC: 80%.

Compact boom: 11.450 mm. Loading stick: 8500 mm.

NL Machine!