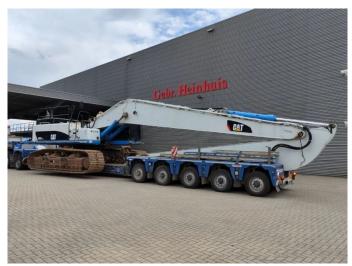

## Caterpillar 345 C LRE Long Reach 20 meter Hydr. elevating cabin!

## **Beschrijving**

Schade: schadevrij

Caterpillar 345 C LRE.

Year: 2010.
Hours: 19.010.
Weight: 57.000 kg.
CE Machine.
Pads: 900 mm.
Quick Hitch CW 40.
Hydr. elavating cabin.
Airconditioning.
Seat heating.

3th, 4th, and 5th hydr. functions.

Camera.

BM Air cabin filter.
Central greasing system.
Cat C13 acert engine with EPA.
Sprockets: 40%.

UC: 80%.

Compact boom: 11.450 mm. Loading stick: 8500 mm.

NL Machine!