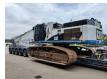

## Caterpillar 345 C LRE Long Reach 20 meter Hydr. elevating cabin!

## **Beschrijving**

Schade: schadevrij

Caterpillar 345 C LRE.

Year: 2010.
Hours: 19.010.
Weight: 57.000 kg.
CE Machine.
Pads: 900 mm.
Quick Hitch CW 40.
Hydr. elavating cabin.
Airconditioning.
Seat heating.

3th, 4th, and 5th hydr. functions.

Camera.

BM Air cabin filter.
Central greasing system.
Cat C13 acert engine with EPA.
Sprockets: 40%.

UC: 80%.

Compact boom: 11.450 mm. Loading stick: 8500 mm.

NL Machine!