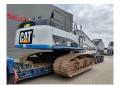

## Caterpillar 345 C LRE Long Reach 20 meter Hydr. elevating cabin!

## **Beschrijving**

Schade: schadevrij

Caterpillar 345 C LRE.

Year: 2010.
Hours: 19.010.
Weight: 57.000 kg.
CE Machine.
Pads: 900 mm.
Quick Hitch CW 40.
Hydr. elavating cabin.
Airconditioning.
Seat heating.

3th, 4th, and 5th hydr. functions.

Camera.

BM Air cabin filter.
Central greasing system.
Cat C13 acert engine with EPA.
Sprockets: 40%.

UC: 80%.

Compact boom: 11.450 mm. Loading stick: 8500 mm.

NL Machine!