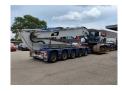

## Caterpillar 345 C LRE Long Reach 20 meter Hydr. elevating cabin!

## **Beschrijving**

Schade: schadevrij

Caterpillar 345 C LRE.

Year: 2010.
Hours: 19.010.
Weight: 57.000 kg.
CE Machine.
Pads: 900 mm.
Quick Hitch CW 40.
Hydr. elavating cabin.
Airconditioning.
Seat heating.

3th, 4th, and 5th hydr. functions.

Camera.

BM Air cabin filter.
Central greasing system.
Cat C13 acert engine with EPA.
Sprockets: 40%.

UC: 80%.

Compact boom: 11.450 mm. Loading stick: 8500 mm.

NL Machine!