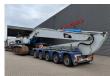

## Caterpillar 345 C LRE Long Reach 20 meter Hydr. elevating cabin!

## **Beschrijving**

Schade: schadevrij

Caterpillar 345 C LRE.

Year: 2010.
Hours: 19.010.
Weight: 57.000 kg.
CE Machine.
Pads: 900 mm.
Quick Hitch CW 40.
Hydr. elavating cabin.
Airconditioning.
Seat heating.

3th, 4th, and 5th hydr. functions.

Camera.

BM Air cabin filter.
Central greasing system.
Cat C13 acert engine with EPA.
Sprockets: 40%.

UC: 80%.

Compact boom: 11.450 mm. Loading stick: 8500 mm.

NL Machine!