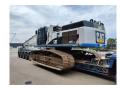

## Caterpillar 345 C LRE Long Reach 20 meter Hydr. elevating cabin!

## **Beschrijving**

Schade: schadevrij

Caterpillar 345 C LRE.

Year: 2010.
Hours: 19.010.
Weight: 57.000 kg.
CE Machine.
Pads: 900 mm.
Quick Hitch CW 40.
Hydr. elavating cabin.
Airconditioning.
Seat heating.

3th, 4th, and 5th hydr. functions.

Camera.

BM Air cabin filter.
Central greasing system.
Cat C13 acert engine with EPA.
Sprockets: 40%.

UC: 80%.

Compact boom: 11.450 mm. Loading stick: 8500 mm.

NL Machine!