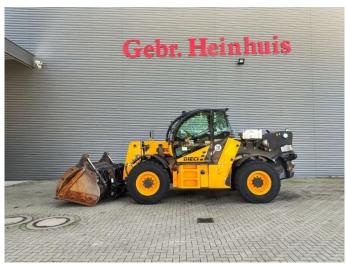

## Dieci Hercules 100.10 - 10 Ton Capacity - German Machine!

## **Beschrijving**

Schade: schadevrij

Dieci Hercules 100.10.

Year: 2019. Hours: 9218. Weight: 16.260 kg. CE machine. Axle load: 1: 7050 kg. 2: 10.200 kg. 4x4x4. 20 KMH.

Central greasing system. 125 KW. Ad Blue. Camera. Joystick. Airconditioning. Atemschutzanlage. 3th hydr. function. Quick hitch. Max capacity: 10 ton. Max lifting height: 9.5 meter. 1 Hydr. bucket: 500 liter.