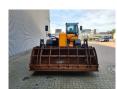

## **Beschrijving**

Schade: schadevrij

Dieci Hercules 100.10.

Year: 2019. Hours: 9218. Weight: 16.260 kg. CE machine. Axle load: 1: 7050 kg. 2: 10.200 kg. 4x4x4. 20 KMH.

Central greasing system. 125 KW. Ad Blue. Camera. Joystick. Airconditioning. Atemschutzanlage. 3th hydr. function. Quick hitch. Max capacity: 10 ton. Max lifting height: 9.5 meter. 1 Hydr. bucket: 500 liter.