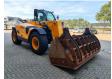

## Dieci Hercules 100.10 - 10 Ton Capacity - German Machine!

## **Beschrijving**

Schade: schadevrij

Dieci Hercules 100.10.

Year: 2019. Hours: 9218. Weight: 16.260 kg. CE machine. Axle load: 1: 7050 kg. 2: 10.200 kg. 4x4x4. 20 KMH.

Central greasing system. 125 KW. Ad Blue. Camera. Joystick. Airconditioning. Atemschutzanlage. 3th hydr. function. Quick hitch. Max capacity: 10 ton. Max lifting height: 9.5 meter. 1 Hydr. bucket: 500 liter.