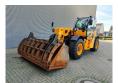

## Dieci Hercules 100.10 - 10 Ton Capacity - German Machine!

## **Beschrijving**

Schade: schadevrij

Dieci Hercules 100.10.

Year: 2019. Hours: 9218. Weight: 16.260 kg. CE machine. Axle load: 1: 7050 kg. 2: 10.200 kg. 4x4x4. 20 KMH.

Central greasing system. 125 KW. Ad Blue. Camera. Joystick. Airconditioning. Atemschutzanlage. 3th hydr. function. Quick hitch. Max capacity: 10 ton. Max lifting height: 9.5 meter. 1 Hydr. bucket: 500 liter.