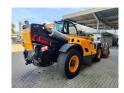

## Dieci Hercules 100.10 - 10 Ton Capacity - German Machine!

## **Beschrijving**

Schade: schadevrij

Dieci Hercules 100.10.

Year: 2019. Hours: 9218. Weight: 16.260 kg. CE machine. Axle load: 1: 7050 kg. 2: 10.200 kg. 4x4x4. 20 KMH.

Central greasing system. 125 KW. Ad Blue. Camera. Joystick. Airconditioning. Atemschutzanlage. 3th hydr. function. Quick hitch. Max capacity: 10 ton. Max lifting height: 9.5 meter. 1 Hydr. bucket: 500 liter.