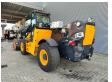

## Dieci Hercules 100.10 - 10 Ton Capacity - German Machine!

## **Beschrijving**

Schade: schadevrij

Dieci Hercules 100.10.

Year: 2019. Hours: 9218. Weight: 16.260 kg. CE machine. Axle load: 1: 7050 kg. 2: 10.200 kg. 4x4x4. 20 KMH.

Central greasing system. 125 KW. Ad Blue. Camera. Joystick. Airconditioning. Atemschutzanlage. 3th hydr. function. Quick hitch. Max capacity: 10 ton. Max lifting height: 9.5 meter. 1 Hydr. bucket: 500 liter.