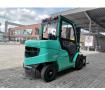

## Mitsubishi FD 45 NT Triplex Diesel 1500 Hours!

## Beschrijving

Schade: schadevrij

Mitsubishi FD 45 NT.

Year: 2019. Hours: 1529. Weight: 6580 kg. CE machine. Diesel. Kaup rotator. Hydr. adjustable forks. Triplex. 55 KW. Min own height: 2250 mm. Max lifting height: 4300 mm. Closed cabin. Diesel. Forks: L: 1200 mm. W: 150 mm. Thickness: 50 mm. Tvres: 1: 300-15 NHS. 2: 7.00-12.