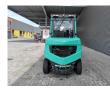

## Mitsubishi FD 45 NT Triplex Diesel 1500 Hours!

## Beschrijving

Schade: schadevrij

Mitsubishi FD 45 NT.

Year: 2019. Hours: 1529. Weight: 6580 kg. CE machine. Diesel. Kaup rotator. Hydr. adjustable forks. Triplex. 55 KW. Min own height: 2250 mm. Max lifting height: 4300 mm. Closed cabin. Diesel. Forks: L: 1200 mm. W: 150 mm. Thickness: 50 mm. Tvres: 1: 300-15 NHS. 2: 7.00-12.