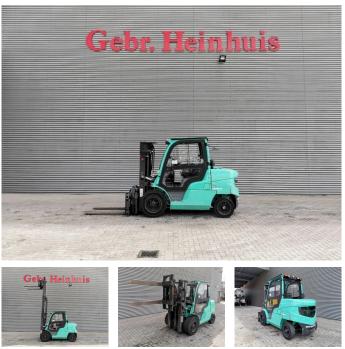

## Mitsubishi FD 45 NT Triplex Diesel 1500 Hours!

## Beschrijving

Schade: schadevrij

Mitsubishi FD 45 NT.

Year: 2019. Hours: 1529. Weight: 6580 kg. CE machine. Diesel. Kaup rotator. Hydr. adjustable forks. Triplex. 55 KW. Min own height: 2250 mm. Max lifting height: 4300 mm. Closed cabin. Diesel. Forks: L: 1200 mm. W: 150 mm. Thickness: 50 mm. Tvres: 1: 300-15 NHS. 2: 7.00-12.