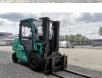

## Mitsubishi FD 45 NT Triplex Diesel 1500 Hours!

## Beschrijving

Schade: schadevrij

Mitsubishi FD 45 NT.

Year: 2019. Hours: 1529. Weight: 6580 kg. CE machine. Diesel. Kaup rotator. Hydr. adjustable forks. Triplex. 55 KW. Min own height: 2250 mm. Max lifting height: 4300 mm. Closed cabin. Diesel. Forks: L: 1200 mm. W: 150 mm. Thickness: 50 mm. Tvres: 1: 300-15 NHS. 2: 7.00-12.