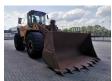

## **Beschrijving**

Schade: schadevrij

Volvo L220E.

Year: 2002. Hours: 28.286. Weight: 24.900 kh. CE machine. 258 KW.

Central greasing system.

Airconditioning.

1 Bucket with teeth: 193x327x115 cm.

Tyres: 29.5R25 70%.