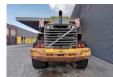

## Volvo L220E German Machine!

## **Beschrijving**

Schade: schadevrij

Volvo L220E.

Year: 2002. Hours: 28.286. Weight: 24.900 kh. CE machine. 258 KW.

Central greasing system.

Airconditioning.

1 Bucket with teeth: 193x327x115 cm.

Tyres: 29.5R25 70%.