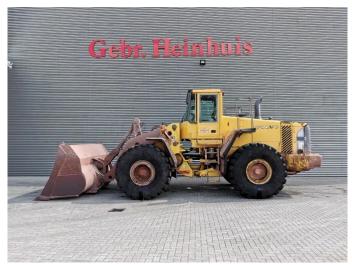

## Volvo L220E German Machine!

## **Beschrijving**

Schade: schadevrij

Volvo L220E.

Year: 2002. Hours: 28.286. Weight: 24.900 kh. CE machine. 258 KW.

Central greasing system.

Airconditioning.

1 Bucket with teeth: 193x327x115 cm.

Tyres: 29.5R25 70%.