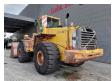

## Volvo L220E German Machine!

## **Beschrijving**

Schade: schadevrij

Volvo L220E.

Year: 2002. Hours: 28.286. Weight: 24.900 kh. CE machine. 258 KW.

Central greasing system.

Airconditioning.

1 Bucket with teeth: 193x327x115 cm.

Tyres: 29.5R25 70%.