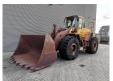

## Volvo L220E German Machine!

## **Beschrijving**

Schade: schadevrij

Volvo L220E.

Year: 2002. Hours: 28.286. Weight: 24.900 kh. CE machine. 258 KW.

Central greasing system.

Airconditioning.

1 Bucket with teeth: 193x327x115 cm.

Tyres: 29.5R25 70%.