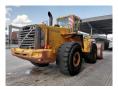

## Volvo L220E German Machine!

## **Beschrijving**

Schade: schadevrij

Volvo L220E.

Year: 2002. Hours: 28.286. Weight: 24.900 kh. CE machine. 258 KW.

Central greasing system.

Airconditioning.

1 Bucket with teeth: 193x327x115 cm.

Tyres: 29.5R25 70%.