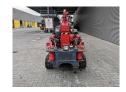

## UNIC URW 376 C2E Electric + Diesel Jip 700 kg Radio Remote!

## **Beschrijving**

Schade: schadevrij

Unic URW 376 C2E.

Year: 2014. Hours: 1001. Weight: 4000 kg. CE Machine. Capacity: 2.9 Ton. 4 point outriggers. Diesel + Electric. Jip: 700 KG.

Radio Remote Control.

Max hookheight: circa 15 Meter. Max outreach: 14.45 meter.