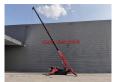

## UNIC URW 376 C2E Electric + Diesel Jip 700 kg Radio Remote!

## **Beschrijving**

Schade: schadevrij

Unic URW 376 C2E.

Year: 2014. Hours: 1001. Weight: 4000 kg. CE Machine. Capacity: 2.9 Ton. 4 point outriggers. Diesel + Electric. Jip: 700 KG.

Radio Remote Control.

Max hookheight: circa 15 Meter. Max outreach: 14.45 meter.

3.0 tons hooklift.

UC: 70%.

German Machine! Including Prufbuch!

ID NR: 329.

The General Terms and Conditions of Heinhuis are applicable to all adverts, offers and quotations by Heinhuis, all agreements entered into by Heinhuis and the negotiations preceding them. By any form of response you accept the applicability of the General Terms and Conditions of Heinhuis and you declare that you have taken note of these General Terms and Conditions. Our prices are export netto prices.