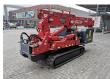

## UNIC URW 376 C2E Electric + Diesel Jip 700 kg Radio Remote!

## **Beschrijving**

Schade: schadevrij

Unic URW 376 C2E.

Year: 2014. Hours: 1001. Weight: 4000 kg. CE Machine. Capacity: 2.9 Ton. 4 point outriggers. Diesel + Electric. Jip: 700 KG.

Radio Remote Control.

Max hookheight: circa 15 Meter. Max outreach: 14.45 meter.