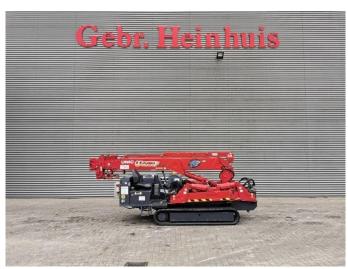

## UNIC URW 376 C2E Electric + Diesel Jip 700 kg Radio Remote!

## **Beschrijving**

Schade: schadevrij

Unic URW 376 C2E.

Year: 2014. Hours: 1001. Weight: 4000 kg. CE Machine. Capacity: 2.9 Ton. 4 point outriggers. Diesel + Electric. Jip: 700 KG.

Radio Remote Control.

Max hookheight: circa 15 Meter. Max outreach: 14.45 meter.

3.0 tons hooklift.

UC: 70%.

German Machine! Including Prufbuch!

ID NR: 329.

The General Terms and Conditions of Heinhuis are applicable to all adverts, offers and quotations by Heinhuis, all agreements entered into by Heinhuis and the negotiations preceding them. By any form of response you accept the applicability of the General Terms and Conditions of Heinhuis and you declare that you have taken note of these General Terms and Conditions. Our prices are export netto prices.