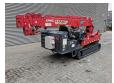

## UNIC URW 376 C2E Electric + Diesel Jip 700 kg Radio Remote!

## **Beschrijving**

Schade: schadevrij

Unic URW 376 C2E.

Year: 2014. Hours: 1001. Weight: 4000 kg. CE Machine. Capacity: 2.9 Ton. 4 point outriggers. Diesel + Electric. Jip: 700 KG.

Radio Remote Control.

Max hookheight: circa 15 Meter. Max outreach: 14.45 meter.

3.0 tons hooklift.

UC: 70%.

German Machine! Including Prufbuch!

ID NR: 329.

The General Terms and Conditions of Heinhuis are applicable to all adverts, offers and quotations by Heinhuis, all agreements entered into by Heinhuis and the negotiations preceding them. By any form of response you accept the applicability of the General Terms and Conditions of Heinhuis and you declare that you have taken note of these General Terms and Conditions. Our prices are export netto prices.