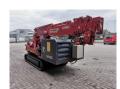

## UNIC URW 376 C2E Electric + Diesel Jip 700 kg Radio Remote!

## **Beschrijving**

Schade: schadevrij

Unic URW 376 C2E.

Year: 2014. Hours: 1001. Weight: 4000 kg. CE Machine. Capacity: 2.9 Ton. 4 point outriggers. Diesel + Electric. Jip: 700 KG.

Radio Remote Control.

Max hookheight: circa 15 Meter. Max outreach: 14.45 meter.