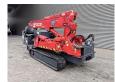

## UNIC URW 376 C2E Electric + Diesel Jip 700 kg Radio Remote!

## **Beschrijving**

Schade: schadevrij

Unic URW 376 C2E.

Year: 2014. Hours: 1001. Weight: 4000 kg. CE Machine. Capacity: 2.9 Ton. 4 point outriggers. Diesel + Electric. Jip: 700 KG.

Radio Remote Control.

Max hookheight: circa 15 Meter. Max outreach: 14.45 meter.

3.0 tons hooklift.

UC: 70%.

German Machine! Including Prufbuch!

ID NR: 329.

The General Terms and Conditions of Heinhuis are applicable to all adverts, offers and quotations by Heinhuis, all agreements entered into by Heinhuis and the negotiations preceding them. By any form of response you accept the applicability of the General Terms and Conditions of Heinhuis and you declare that you have taken note of these General Terms and Conditions. Our prices are export netto prices.