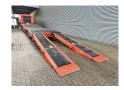

## **MEUSBURGER** MTS-3 Bridge Ramps German Trailer!

## **Beschrijving**

Schade: schadevrij

Meusburger MTS-3.

Year: 2016.

10 tons BPW axles. Weight: 12.000 kg. Load capacity: 36.000 kg. Max weight: 48.000 kg.

Hydraulic from trailer works on NATO. 2 point hydr. outriggers on the back.

Slitted floor.

2 way hydraulic ramps: Hydraulic from left to right.

Lenght ramps: 2.75 meter + 1.90 meter.

Airsuspension.

Hydraulic bridge from floor to neck (lenght: 3400 mm. 3th axle steering axles (can be steered on radio remote Control).