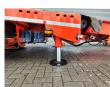

## **Beschrijving**

Schade: schadevrij

Meusburger MTS-3.

Year: 2016.

10 tons BPW axles. Weight: 12.000 kg. Load capacity: 36.000 kg. Max weight: 48.000 kg.

Hydraulic from trailer works on NATO. 2 point hydr. outriggers on the back.

Slitted floor.

2 way hydraulic ramps: Hydraulic from left to right.

Lenght ramps: 2.75 meter + 1.90 meter.

Airsuspension.

Hydraulic bridge from floor to neck (lenght: 3400 mm. 3th axle steering axles (can be steered on radio remote Control).