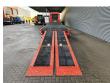

## **MEUSBURGER** MTS-3 Bridge Ramps German Trailer!

## **Beschrijving**

Schade: schadevrij

Meusburger MTS-3.

Year: 2016.

10 tons BPW axles. Weight: 12.000 kg. Load capacity: 36.000 kg. Max weight: 48.000 kg.

Hydraulic from trailer works on NATO. 2 point hydr. outriggers on the back.

Slitted floor.

2 way hydraulic ramps: Hydraulic from left to right.

Lenght ramps: 2.75 meter + 1.90 meter.

Airsuspension.

Hydraulic bridge from floor to neck (lenght: 3400 mm. 3th axle steering axles (can be steered on radio remote Control).