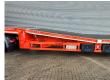

Slitted floor.

2 way hydraulic ramps: Hydraulic from left to right.

Lenght ramps: 2.75 meter + 1.90 meter.

Airsuspension.

Hydraulic bridge from floor to neck (lenght: 3400 mm. 3th axle steering axles (can be steered on radio remote Control).

Dimmensions floor:

neck:

L: 3730 mm. W: 2540 mm. h: 1350 mm.

Kingpin height:1150 mm.

Floor:

L: 9750 mm. W: 2550 mm. H: 900 mm.

Tyres: 235/75R17,5 80%.

German Trailer!