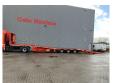

## **MEUSBURGER** MTS-3 Bridge Ramps German Trailer!

## **Beschrijving**

Schade: schadevrij

Meusburger MTS-3.

Year: 2016.

10 tons BPW axles. Weight: 12.000 kg. Load capacity: 36.000 kg. Max weight: 48.000 kg.

Hydraulic from trailer works on NATO. 2 point hydr. outriggers on the back.

Slitted floor.

2 way hydraulic ramps: Hydraulic from left to right.

Lenght ramps: 2.75 meter + 1.90 meter.

Airsuspension.

Hydraulic bridge from floor to neck (lenght: 3400 mm. 3th axle steering axles (can be steered on radio remote Control).

Dimmensions floor:

neck:

L: 3730 mm. W: 2540 mm. h: 1350 mm.

Kingpin height:1150 mm.

Floor:

L: 9750 mm. W: 2550 mm. H: 900 mm.

Tyres: 235/75R17,5 80%.

German Trailer!