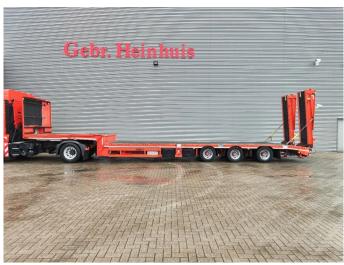

## **MEUSBURGER** MTS-3 Bridge Ramps German Trailer!

## **Beschrijving**

Schade: schadevrij

Meusburger MTS-3.

Year: 2016.

10 tons BPW axles. Weight: 12.000 kg. Load capacity: 36.000 kg. Max weight: 48.000 kg.

Hydraulic from trailer works on NATO. 2 point hydr. outriggers on the back.

Slitted floor.

2 way hydraulic ramps: Hydraulic from left to right.

Lenght ramps: 2.75 meter + 1.90 meter.

Airsuspension.

Hydraulic bridge from floor to neck (lenght: 3400 mm. 3th axle steering axles (can be steered on radio remote Control).

Dimmensions floor:

neck:

L: 3730 mm. W: 2540 mm. h: 1350 mm.

Kingpin height:1150 mm.

Floor:

L: 9750 mm. W: 2550 mm. H: 900 mm.

Tyres: 235/75R17,5 80%.

German Trailer!