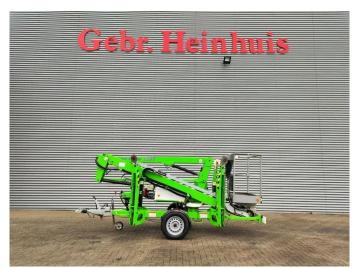

## Niftylift 120 TPE Petrol + Electric!

## **Beschrijving**

Schade: schadevrij

Niftylift 120 TPE.

Year: 2020. Weight: 1450 kg. CE machine.

Max capacity basket: 200 kg / 2 persons + 40 kg.

Max lateral force: 400 N. Max wind speed: 12,5 m/s. Max oil presure: 200 bar.

12 Volt. 225 A.

Electric + Honda GX 200 petrol engine.

4 point outriggers. Tyres: 175R14 70%.

Max working height: 12 meter.

ID NR: 75.

The General Terms and Conditions of Heinhuis are applicable to all adverts, offers and quotations by Heinhuis, all agreements entered into by Heinhuis and the negotiations preceding them. By any form of response you accept the applicability of the General Terms and Conditions of Heinhuis and you declare that you have taken note of these General Terms and Conditions. Our prices are export netto prices.