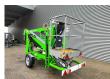

## Niftylift 120 TPE Petrol + Electric!

## **Beschrijving**

Schade: schadevrij

Niftylift 120 TPE.

Year: 2020. Weight: 1450 kg. CE machine.

Max capacity basket: 200 kg / 2 persons + 40 kg.

Max lateral force: 400 N. Max wind speed: 12,5 m/s. Max oil presure: 200 bar.

12 Volt. 225 A.

Electric + Honda GX 200 petrol engine.

4 point outriggers. Tyres: 175R14 70%.

Max working height: 12 meter.

ID NR: 75.

The General Terms and Conditions of Heinhuis are applicable to all adverts, offers and quotations by Heinhuis, all agreements entered into by Heinhuis and the negotiations preceding them. By any form of response you accept the applicability of the General Terms and Conditions of Heinhuis and you declare that you have taken note of these General Terms and Conditions. Our prices are export netto prices.