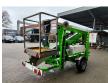

## Niftylift 120 TPE Petrol + Electric!

## **Beschrijving**

Schade: schadevrij

Niftylift 120 TPE.

Year: 2020. Weight: 1450 kg. CE machine.

Max capacity basket: 200 kg / 2 persons + 40 kg.

Max lateral force: 400 N. Max wind speed: 12,5 m/s. Max oil presure: 200 bar.

12 Volt. 225 A.

Electric + Honda GX 200 petrol engine.

4 point outriggers. Tyres: 175R14 70%.

Max working height: 12 meter.

ID NR: 75.

The General Terms and Conditions of Heinhuis are applicable to all adverts, offers and quotations by Heinhuis, all agreements entered into by Heinhuis and the negotiations preceding them. By any form of response you accept the applicability of the General Terms and Conditions of Heinhuis and you declare that you have taken note of these General Terms and Conditions. Our prices are export netto prices.