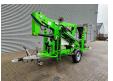

## Niftylift 120 TPE Petrol + Electric!

## **Beschrijving**

Schade: schadevrij

Niftylift 120 TPE.

Year: 2020. Weight: 1450 kg. CE machine.

Max capacity basket: 200 kg / 2 persons + 40 kg.

Max lateral force: 400 N. Max wind speed: 12,5 m/s. Max oil presure: 200 bar.

12 Volt. 225 A.

Electric + Honda GX 200 petrol engine.

4 point outriggers. Tyres: 175R14 70%.

Max working height: 12 meter.

ID NR: 75.

The General Terms and Conditions of Heinhuis are applicable to all adverts, offers and quotations by Heinhuis, all agreements entered into by Heinhuis and the negotiations preceding them. By any form of response you accept the applicability of the General Terms and Conditions of Heinhuis and you declare that you have taken note of these General Terms and Conditions. Our prices are export netto prices.