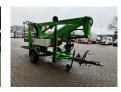

## Niftylift 120 TPE Petrol + Electric!

## **Beschrijving**

Schade: schadevrij

Niftylift 120 TPE.

Year: 2020. Weight: 1450 kg. CE machine.

Max capacity basket: 200 kg / 2 persons + 40 kg.

Max lateral force: 400 N. Max wind speed: 12,5 m/s. Max oil presure: 200 bar.

12 Volt. 225 A.

Electric + Honda GX 200 petrol engine.

4 point outriggers. Tyres: 175R14 70%.

Max working height: 12 meter.

ID NR: 75.

The General Terms and Conditions of Heinhuis are applicable to all adverts, offers and quotations by Heinhuis, all agreements entered into by Heinhuis and the negotiations preceding them. By any form of response you accept the applicability of the General Terms and Conditions of Heinhuis and you declare that you have taken note of these General Terms and Conditions. Our prices are export netto prices.