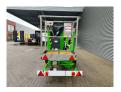

## Niftylift 120 TPE Petrol + Electric!

## **Beschrijving**

Schade: schadevrij

Niftylift 120 TPE.

Year: 2020. Weight: 1450 kg. CE machine.

Max capacity basket: 200 kg / 2 persons + 40 kg.

Max lateral force: 400 N. Max wind speed: 12,5 m/s. Max oil presure: 200 bar.

12 Volt. 225 A.

Electric + Honda GX 200 petrol engine.

4 point outriggers. Tyres: 175R14 70%.

Max working height: 12 meter.

ID NR: 75.

The General Terms and Conditions of Heinhuis are applicable to all adverts, offers and quotations by Heinhuis, all agreements entered into by Heinhuis and the negotiations preceding them. By any form of response you accept the applicability of the General Terms and Conditions of Heinhuis and you declare that you have taken note of these General Terms and Conditions. Our prices are export netto prices.