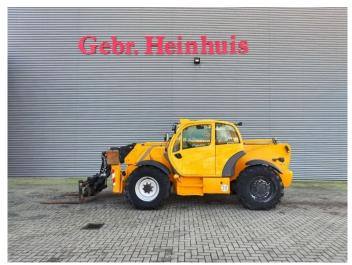

## Manitou MT 1840 H

## **Beschrijving**

Schade: schadevrij

Manitou MT 1840 H.

Year: 2012. Hours: 6934. CE machine.

Max height: 18 meter. Max capacity: 4000 kg.

74,5 KW. 4x4x4.

2 point outriggers.

Joystick. 1 set forks:

Lenght: 1200 mm.

3th and 4th hydr. function.

20 KMH.

Quick hitch with side shift. Tyres: 440/80-24 70%.

ID NR: 316.

The General Terms and Conditions of Heinhuis are applicable to all adverts, offers and quotations by Heinhuis, all agreements entered into by Heinhuis and the negotiations preceding them. By any form of response you accept the applicability of the General Terms and Conditions of Heinhuis and you declare that you have taken note of these General Terms and Conditions. Our prices are export netto prices.