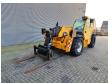

## Manitou MT 1840 H

## **Beschrijving**

Schade: schadevrij

Manitou MT 1840 H.

Year: 2012. Hours: 6934. CE machine.

Max height: 18 meter. Max capacity: 4000 kg.

74,5 KW. 4x4x4.

2 point outriggers.

Joystick. 1 set forks:

Lenght: 1200 mm.

3th and 4th hydr. function.

20 KMH.

Quick hitch with side shift. Tyres: 440/80-24 70%.

ID NR: 316.

The General Terms and Conditions of Heinhuis are applicable to all adverts, offers and quotations by Heinhuis, all agreements entered into by Heinhuis and the negotiations preceding them. By any form of response you accept the applicability of the General Terms and Conditions of Heinhuis and you declare that you have taken note of these General Terms and Conditions. Our prices are export netto prices.