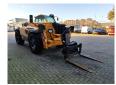

## **Beschrijving**

Schade: schadevrij

Manitou MT 1840 H.

Year: 2012. Hours: 6934. CE machine.

Max height: 18 meter. Max capacity: 4000 kg.

74,5 KW. 4x4x4.

2 point outriggers.

Joystick. 1 set forks:

Lenght: 1200 mm.

3th and 4th hydr. function.

20 KMH.

Quick hitch with side shift. Tyres: 440/80-24 70%.

ID NR: 316.

The General Terms and Conditions of Heinhuis are applicable to all adverts, offers and quotations by Heinhuis, all agreements entered into by Heinhuis and the negotiations preceding them. By any form of response you accept the applicability of the General Terms and Conditions of Heinhuis and you declare that you have taken note of these General Terms and Conditions. Our prices are export netto prices.