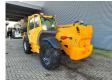

## Manitou MT 1840 H

## **Beschrijving**

Schade: schadevrij

Manitou MT 1840 H.

Year: 2012. Hours: 6934. CE machine.

Max height: 18 meter. Max capacity: 4000 kg.

74,5 KW. 4x4x4.

2 point outriggers.

Joystick. 1 set forks:

Lenght: 1200 mm.

3th and 4th hydr. function.

20 KMH.

Quick hitch with side shift. Tyres: 440/80-24 70%.

ID NR: 316.

The General Terms and Conditions of Heinhuis are applicable to all adverts, offers and quotations by Heinhuis, all agreements entered into by Heinhuis and the negotiations preceding them. By any form of response you accept the applicability of the General Terms and Conditions of Heinhuis and you declare that you have taken note of these General Terms and Conditions. Our prices are export netto prices.