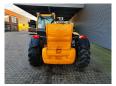

## **Beschrijving**

Schade: schadevrij

Manitou MT 1840 H.

Year: 2012. Hours: 6934. CE machine.

Max height: 18 meter. Max capacity: 4000 kg.

74,5 KW. 4x4x4.

2 point outriggers.

Joystick. 1 set forks:

Lenght: 1200 mm.

3th and 4th hydr. function.

20 KMH.

Quick hitch with side shift. Tyres: 440/80-24 70%.

ID NR: 316.

The General Terms and Conditions of Heinhuis are applicable to all adverts, offers and quotations by Heinhuis, all agreements entered into by Heinhuis and the negotiations preceding them. By any form of response you accept the applicability of the General Terms and Conditions of Heinhuis and you declare that you have taken note of these General Terms and Conditions. Our prices are export netto prices.