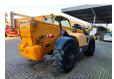

## **Beschrijving**

Schade: schadevrij

Manitou MT 1840 H.

Year: 2012. Hours: 6934. CE machine.

Max height: 18 meter. Max capacity: 4000 kg.

74,5 KW. 4x4x4.

2 point outriggers.

Joystick. 1 set forks:

Lenght: 1200 mm.

3th and 4th hydr. function.

20 KMH.

Quick hitch with side shift. Tyres: 440/80-24 70%.

ID NR: 316.

The General Terms and Conditions of Heinhuis are applicable to all adverts, offers and quotations by Heinhuis, all agreements entered into by Heinhuis and the negotiations preceding them. By any form of response you accept the applicability of the General Terms and Conditions of Heinhuis and you declare that you have taken note of these General Terms and Conditions. Our prices are export netto prices.