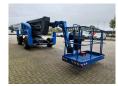

## ATN Zebra 16 STAB 875 Hours!

## **Beschrijving**

Schade: schadevrij

ATN Zebra 16 STAB.

Year: 2016. Hours: 875. Weight: 8050 kg. CE Machine.

Max capacity basket: 230 kg / 2 persons + 70 kg.

Max wind speed: 12,5 m/s.

Max lateral force: 400 N.

Max permitted tilt: 5 degree.

Kubota D1703-EU1 diesel engine.

4 point hydr. outriggers.

Rotated basket.

Tyres: 330x28.5 Solid 90%.

ID NR: 136.

The General Terms and Conditions of Heinhuis are applicable to all adverts, offers and quotations by Heinhuis, all agreements entered into by Heinhuis and the negotiations preceding them. By any form of response you accept the applicability of the General Terms and Conditions of Heinhuis and you declare that you have taken note of these General Terms and Conditions. Our prices are export netto prices.