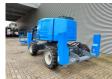

## ATN Zebra 16 STAB 875 Hours!

## **Beschrijving**

Schade: schadevrij

ATN Zebra 16 STAB.

Year: 2016. Hours: 875. Weight: 8050 kg. CE Machine.

Max capacity basket: 230 kg / 2 persons + 70 kg.

Max wind speed: 12,5 m/s.

Max lateral force: 400 N.

Max permitted tilt: 5 degree.

Kubota D1703-EU1 diesel engine.

4 point hydr. outriggers.

Rotated basket.

Tyres: 330x28.5 Solid 90%.

ID NR: 136.

The General Terms and Conditions of Heinhuis are applicable to all adverts, offers and quotations by Heinhuis, all agreements entered into by Heinhuis and the negotiations preceding them. By any form of response you accept the applicability of the General Terms and Conditions of Heinhuis and you declare that you have taken note of these General Terms and Conditions. Our prices are export netto prices.