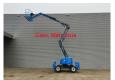

## ATN Zebra 16 STAB 875 Hours!

## **Beschrijving**

Schade: schadevrij

ATN Zebra 16 STAB.

Year: 2016. Hours: 875. Weight: 8050 kg. CE Machine.

Max capacity basket: 230 kg / 2 persons + 70 kg.

Max wind speed: 12,5 m/s.

Max lateral force: 400 N.

Max permitted tilt: 5 degree.

Kubota D1703-EU1 diesel engine.

4 point hydr. outriggers.

Rotated basket.

Tyres: 330x28.5 Solid 90%.

ID NR: 136.

The General Terms and Conditions of Heinhuis are applicable to all adverts, offers and quotations by Heinhuis, all agreements entered into by Heinhuis and the negotiations preceding them. By any form of response you accept the applicability of the General Terms and Conditions of Heinhuis and you declare that you have taken note of these General Terms and Conditions. Our prices are export netto prices.