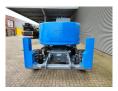

## ATN Zebra 16 STAB 875 Hours!

## **Beschrijving**

Schade: schadevrij

ATN Zebra 16 STAB.

Year: 2016. Hours: 875. Weight: 8050 kg. CE Machine.

Max capacity basket: 230 kg / 2 persons + 70 kg.

Max wind speed: 12,5 m/s.

Max lateral force: 400 N.

Max permitted tilt: 5 degree.

Kubota D1703-EU1 diesel engine.

4 point hydr. outriggers.

Rotated basket.

Tyres: 330x28.5 Solid 90%.

ID NR: 136.

The General Terms and Conditions of Heinhuis are applicable to all adverts, offers and quotations by Heinhuis, all agreements entered into by Heinhuis and the negotiations preceding them. By any form of response you accept the applicability of the General Terms and Conditions of Heinhuis and you declare that you have taken note of these General Terms and Conditions. Our prices are export netto prices.