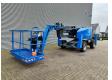

## ATN Zebra 16 STAB 875 Hours!

## **Beschrijving**

Schade: schadevrij

ATN Zebra 16 STAB.

Year: 2016. Hours: 875. Weight: 8050 kg. CE Machine.

Max capacity basket: 230 kg / 2 persons + 70 kg.

Max wind speed: 12,5 m/s.

Max lateral force: 400 N.

Max permitted tilt: 5 degree.

Kubota D1703-EU1 diesel engine.

4 point hydr. outriggers.

Rotated basket.

Tyres: 330x28.5 Solid 90%.

ID NR: 136.

The General Terms and Conditions of Heinhuis are applicable to all adverts, offers and quotations by Heinhuis, all agreements entered into by Heinhuis and the negotiations preceding them. By any form of response you accept the applicability of the General Terms and Conditions of Heinhuis and you declare that you have taken note of these General Terms and Conditions. Our prices are export netto prices.