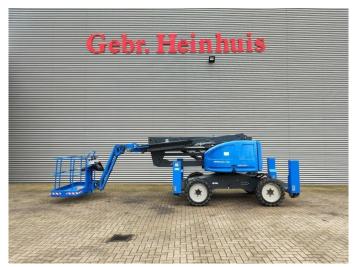

## ATN Zebra 16 STAB 875 Hours!

## **Beschrijving**

Schade: schadevrij

ATN Zebra 16 STAB.

Year: 2016. Hours: 875. Weight: 8050 kg. CE Machine.

Max capacity basket: 230 kg / 2 persons + 70 kg.

Max wind speed: 12,5 m/s.

Max lateral force: 400 N.

Max permitted tilt: 5 degree.

Kubota D1703-EU1 diesel engine.

4 point hydr. outriggers.

Rotated basket.

Tyres: 330x28.5 Solid 90%.

ID NR: 136.

The General Terms and Conditions of Heinhuis are applicable to all adverts, offers and quotations by Heinhuis, all agreements entered into by Heinhuis and the negotiations preceding them. By any form of response you accept the applicability of the General Terms and Conditions of Heinhuis and you declare that you have taken note of these General Terms and Conditions. Our prices are export netto prices.