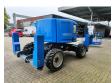

## ATN Zebra 16 STAB 875 Hours!

## **Beschrijving**

Schade: schadevrij

ATN Zebra 16 STAB.

Year: 2016. Hours: 875. Weight: 8050 kg. CE Machine.

Max capacity basket: 230 kg / 2 persons + 70 kg.

Max wind speed: 12,5 m/s.

Max lateral force: 400 N.

Max permitted tilt: 5 degree.

Kubota D1703-EU1 diesel engine.

4 point hydr. outriggers.

Rotated basket.

Tyres: 330x28.5 Solid 90%.

ID NR: 136.

The General Terms and Conditions of Heinhuis are applicable to all adverts, offers and quotations by Heinhuis, all agreements entered into by Heinhuis and the negotiations preceding them. By any form of response you accept the applicability of the General Terms and Conditions of Heinhuis and you declare that you have taken note of these General Terms and Conditions. Our prices are export netto prices.