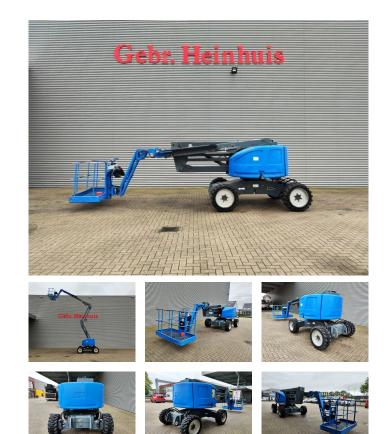

# ATN Zebra 16 1465 Hours!

## Beschrijving

Schade: schadevrij

ATN Zebra 16.

Year: 2015. Hours: 1465. Weight: 7200 kg. CE Machine. Max capacity basket: 230 kg / 2 persons + 70 kg. Max wind speed: 12,5 m/s. Max lateral force: 400 N. Max permitted tilt: 5 degree. Kubota D1703-EU1 diesel engine. Rotated basket. Tyres: 330x28.5 Solid 90%.