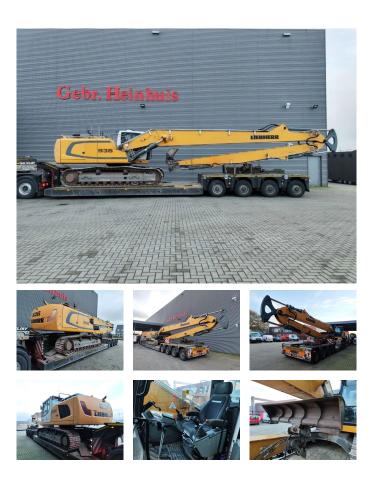

## **Liebherr** R936 LC 21 Meter Long Reach 3D Trimble GCS 900 GPS Laser!

## Beschrijving

Schade: schadevrij

Liebherr R936LC.

Year: 2015. Hours: 9040. Weight: 34.400 kg. CE Machine. 160 KW. 5.2 KMH. Camera. Airconditionina. Radio CD. Pads: 600 mm. 3th and 4th hydr. function. 1 hydr. bucket. Central greasing system. Sprockets: 70%. UC: 80%. Boom: 11.500 mm. Stick: 8800 mm. Max range: 21 meter.

3D Trimble GCS 900 GPS Laser!

German Machine!

ID NR: 117.

The General Terms and Conditions of Heinhuis are applicable to all adverts, offers and quotations by Heinhuis, all agreements entered into by Heinhuis and the negotiations preceding them. By any form of response you accept the applicability of the General Terms and Conditions of Heinhuis and you declare that you have taken note of these General Terms and Conditions. Our prices are export netto prices.