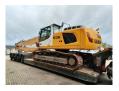

## **Liebherr** R936 LC 21 Meter Long Reach 3D Trimble GCS 900 GPS Laser!

## **Beschrijving**

Schade: schadevrij

Liebherr R936LC.

Year: 2016.
Hours: 6881.
Weight: 34.800 kg.
CE Machine.
170 KW.
5.2 KMH.
Camera.
Airconditioning.
Radio CD.
Pads: 600 mm.

3th and 4th hydr. function.

1 hydr. bucket.

Central greasing system.

Sprockets: 80%. UC: 80%.

Boom: 11.500 mm. Stick: 8800 mm. Max range: 21 meter.

3D Trimble GCS 900 GPS Laser!

German Machine!

ID NR: 110.

The General Terms and Conditions of Heinhuis are applicable to all adverts, offers and quotations by Heinhuis, all agreements entered into by Heinhuis and the negotiations preceding them. By any form of response you accept the applicability of the General Terms and Conditions of Heinhuis and you declare that you have taken note of these General Terms and Conditions. Our prices are export netto prices.