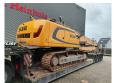

## **Liebherr** R936 LC 21 Meter Long Reach 3D Trimble GCS 900 GPS Laser!

## **Beschrijving**

Schade: schadevrij

Liebherr R936LC.

Year: 2016.
Hours: 6881.
Weight: 34.800 kg.
CE Machine.
170 KW.
5.2 KMH.
Camera.
Airconditioning.
Radio CD.
Pads: 600 mm.

3th and 4th hydr. function.

1 hydr. bucket.

Central greasing system.

Sprockets: 80%. UC: 80%.

Boom: 11.500 mm. Stick: 8800 mm. Max range: 21 meter.

3D Trimble GCS 900 GPS Laser!

German Machine!

ID NR: 110.

The General Terms and Conditions of Heinhuis are applicable to all adverts, offers and quotations by Heinhuis, all agreements entered into by Heinhuis and the negotiations preceding them. By any form of response you accept the applicability of the General Terms and Conditions of Heinhuis and you declare that you have taken note of these General Terms and Conditions. Our prices are export netto prices.