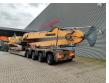

## **Liebherr** R936 LC 21 Meter Long Reach 3D Trimble GCS 900 GPS Laser!

## **Beschrijving**

Schade: schadevrij

Liebherr R936LC.

Year: 2016.
Hours: 6881.
Weight: 34.800 kg.
CE Machine.
170 KW.
5.2 KMH.
Camera.
Airconditioning.
Radio CD.
Pads: 600 mm.

3th and 4th hydr. function.

1 hydr. bucket.

Central greasing system.

Sprockets: 80%. UC: 80%.

Boom: 11.500 mm. Stick: 8800 mm. Max range: 21 meter.

3D Trimble GCS 900 GPS Laser!

German Machine!

ID NR: 110.

The General Terms and Conditions of Heinhuis are applicable to all adverts, offers and quotations by Heinhuis, all agreements entered into by Heinhuis and the negotiations preceding them. By any form of response you accept the applicability of the General Terms and Conditions of Heinhuis and you declare that you have taken note of these General Terms and Conditions. Our prices are export netto prices.