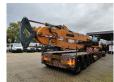

## **Liebherr** R936 LC 21 Meter Long Reach 3D Trimble GCS 900 GPS Laser!

## **Beschrijving**

Schade: schadevrij

Liebherr R936LC.

Year: 2016.
Hours: 6881.
Weight: 34.800 kg.
CE Machine.
170 KW.
5.2 KMH.
Camera.
Airconditioning.
Radio CD.
Pads: 600 mm.

3th and 4th hydr. function.

1 hydr. bucket.

Central greasing system.

Sprockets: 80%. UC: 80%.

Boom: 11.500 mm. Stick: 8800 mm. Max range: 21 meter.

3D Trimble GCS 900 GPS Laser!

German Machine!

ID NR: 110.

The General Terms and Conditions of Heinhuis are applicable to all adverts, offers and quotations by Heinhuis, all agreements entered into by Heinhuis and the negotiations preceding them. By any form of response you accept the applicability of the General Terms and Conditions of Heinhuis and you declare that you have taken note of these General Terms and Conditions. Our prices are export netto prices.