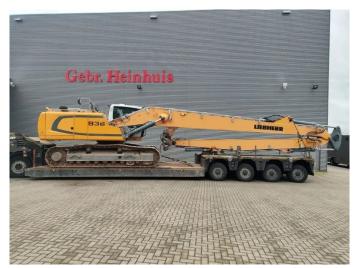

## **Liebherr** R936 LC 21 Meter Long Reach 3D Trimble GCS 900 GPS Laser!

## **Beschrijving**

Schade: schadevrij

Liebherr R936LC.

Year: 2016.
Hours: 6881.
Weight: 34.800 kg.
CE Machine.
170 KW.
5.2 KMH.
Camera.
Airconditioning.
Radio CD.
Pads: 600 mm.

3th and 4th hydr. function.

1 hydr. bucket.

Central greasing system.

Sprockets: 80%. UC: 80%.

Boom: 11.500 mm. Stick: 8800 mm. Max range: 21 meter.

3D Trimble GCS 900 GPS Laser!

German Machine!

ID NR: 110.

The General Terms and Conditions of Heinhuis are applicable to all adverts, offers and quotations by Heinhuis, all agreements entered into by Heinhuis and the negotiations preceding them. By any form of response you accept the applicability of the General Terms and Conditions of Heinhuis and you declare that you have taken note of these General Terms and Conditions. Our prices are export netto prices.