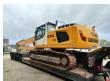

## **Liebherr** R936 LC 21 Meter Long Reach 3D Trimble GCS 900 GPS Laser!

## **Beschrijving**

Schade: schadevrij

Liebherr R936LC.

Year: 2016.
Hours: 6881.
Weight: 34.800 kg.
CE Machine.
170 KW.
5.2 KMH.
Camera.
Airconditioning.
Radio CD.
Pads: 600 mm.

3th and 4th hydr. function.

1 hydr. bucket.

Central greasing system.

Sprockets: 80%. UC: 80%.

Boom: 11.500 mm. Stick: 8800 mm. Max range: 21 meter.

3D Trimble GCS 900 GPS Laser!

German Machine!

ID NR: 110.

The General Terms and Conditions of Heinhuis are applicable to all adverts, offers and quotations by Heinhuis, all agreements entered into by Heinhuis and the negotiations preceding them. By any form of response you accept the applicability of the General Terms and Conditions of Heinhuis and you declare that you have taken note of these General Terms and Conditions. Our prices are export netto prices.