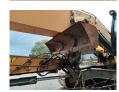

## **Liebherr** R936 LC 21 Meter Long Reach 3D Trimble GCS 900 GPS Laser!

## **Beschrijving**

Schade: schadevrij

Liebherr R936LC.

Year: 2016.
Hours: 6881.
Weight: 34.800 kg.
CE Machine.
170 KW.
5.2 KMH.
Camera.
Airconditioning.
Radio CD.
Pads: 600 mm.

3th and 4th hydr. function.

1 hydr. bucket.

Central greasing system.

Sprockets: 80%. UC: 80%.

Boom: 11.500 mm. Stick: 8800 mm. Max range: 21 meter.

3D Trimble GCS 900 GPS Laser!

German Machine!

ID NR: 110.

The General Terms and Conditions of Heinhuis are applicable to all adverts, offers and quotations by Heinhuis, all agreements entered into by Heinhuis and the negotiations preceding them. By any form of response you accept the applicability of the General Terms and Conditions of Heinhuis and you declare that you have taken note of these General Terms and Conditions. Our prices are export netto prices.