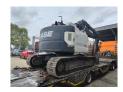

## Case CX 135 SR

## **Beschrijving**

Schade: schadevrij

Case CX 135 SR.

Year: 2008. Hours: 4869. Weight: 15.000 kg. CE machine. 70.9 KW. Blade.

Mech. quick hitch.

3th and 4th hydr. function.

Pads: 500 mm. Airconditioning. 1 Bucket with teeth.