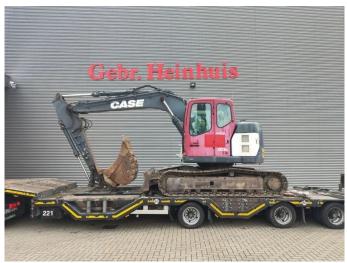

## Case CX 135 SR

## **Beschrijving**

Schade: schadevrij

Case CX 135 SR.

Year: 2008. Hours: 4869. Weight: 15.000 kg. CE machine. 70.9 KW. Blade.

Mech. quick hitch.

3th and 4th hydr. function.

Pads: 500 mm. Airconditioning. 1 Bucket with teeth.

UC: 70%.

Sprockets: 70%.

German Machine!

ID NR: 72.

The General Terms and Conditions of Heinhuis are applicable to all adverts, offers and quotations by Heinhuis, all agreements entered into by Heinhuis and the negotiations preceding them. By any form of response you accept the applicability of the General Terms and Conditions of Heinhuis and you declare that you have taken note of these General Terms and Conditions. Our prices are export netto prices.