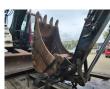

## **Beschrijving**

Schade: schadevrij

Case CX 135 SR.

Year: 2008. Hours: 4869. Weight: 15.000 kg. CE machine. 70.9 KW. Blade.

Mech. quick hitch.

3th and 4th hydr. function.

Pads: 500 mm. Airconditioning. 1 Bucket with teeth.