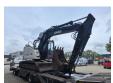

## Case CX 135 SR

## **Beschrijving**

Schade: schadevrij

Case CX 135 SR.

Year: 2008. Hours: 4869. Weight: 15.000 kg. CE machine. 70.9 KW. Blade.

Mech. quick hitch.

3th and 4th hydr. function.

Pads: 500 mm. Airconditioning. 1 Bucket with teeth.