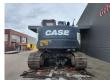

## Case CX 135 SR

## **Beschrijving**

Schade: schadevrij

Case CX 135 SR.

Year: 2008. Hours: 4869. Weight: 15.000 kg. CE machine. 70.9 KW. Blade.

Mech. quick hitch.

3th and 4th hydr. function.

Pads: 500 mm. Airconditioning. 1 Bucket with teeth.

UC: 70%.

Sprockets: 70%.

German Machine!

ID NR: 72.

The General Terms and Conditions of Heinhuis are applicable to all adverts, offers and quotations by Heinhuis, all agreements entered into by Heinhuis and the negotiations preceding them. By any form of response you accept the applicability of the General Terms and Conditions of Heinhuis and you declare that you have taken note of these General Terms and Conditions. Our prices are export netto prices.