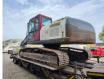

## Case CX 240 B German Machine!

#### Case CX 240 B.

Year: 2008. Hours: 10.123. Weight: 28.400 kg. CE Machine. 132 KW. Airconditioning. 3th, 4th and 5th hydr. functions. Verachterd quick hitch. 1 Bucket: 65zx195x53 cm. Pads: 600 mm. Sprockets: 80%. UC: 80%.