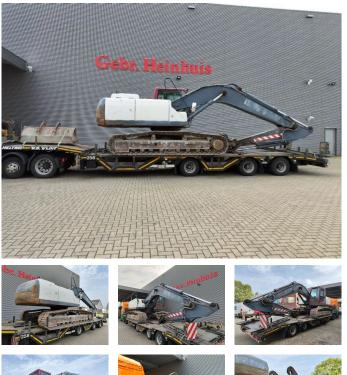

## Case CX 240 B German Machine!

#### Case CX 240 B.

Year: 2008. Hours: 10.123. Weight: 28.400 kg. CE Machine. 132 KW. Airconditioning. 3th, 4th and 5th hydr. functions. Verachterd quick hitch. 1 Bucket: 65zx195x53 cm. Pads: 600 mm. Sprockets: 80%. UC: 80%.