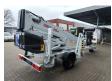

## Dinolift Dino 210 XT Petrol + Electric!

## **Beschrijving**

Schade: schadevrij

Dino 210 XT.

Year: 2012. Hours: 4245. Weight: 2465 kg. CE Machine.

Max capacity basket: 215 kg / 2 persons + 55 kg.

Max permitted tilt: 0.3 degree.

50 Hz.

Max wind speed: 12,5 m/s. Max lateral force: 400 N.

230 V. -20 degree. Moover.

4 point outriggers. Rotated basket.

Electrical function in basket.

Petrol + Electric.

Max working height: 21 meter. Max outreach: 11.8 meter. Tyres: 225/75R16 90%.

ID NR: 285.

The General Terms and Conditions of Heinhuis are applicable to all adverts, offers and quotations by Heinhuis, all agreements entered into by Heinhuis and the negotiations preceding them. By any form of response you accept the applicability of the General Terms and Conditions of Heinhuis and you declare that you have taken note of these General Terms and Conditions. Our prices are export netto prices.