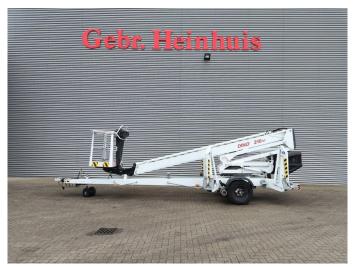

## Dinolift Dino 210 XT Petrol + Electric!

## **Beschrijving**

Schade: schadevrij

Dino 210 XT.

Year: 2012. Hours: 4245. Weight: 2465 kg. CE Machine.

Max capacity basket: 215 kg / 2 persons + 55 kg.

Max permitted tilt: 0.3 degree.

50 Hz.

Max wind speed: 12,5 m/s. Max lateral force: 400 N.

230 V. -20 degree. Moover.

4 point outriggers. Rotated basket.

Electrical function in basket.

Petrol + Electric.

Max working height: 21 meter. Max outreach: 11.8 meter. Tyres: 225/75R16 90%.

ID NR: 285.

The General Terms and Conditions of Heinhuis are applicable to all adverts, offers and quotations by Heinhuis, all agreements entered into by Heinhuis and the negotiations preceding them. By any form of response you accept the applicability of the General Terms and Conditions of Heinhuis and you declare that you have taken note of these General Terms and Conditions. Our prices are export netto prices.