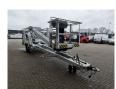

## Dinolift Dino 210 XT Petrol + Electric!

## **Beschrijving**

Schade: schadevrij

Dino 210 XT.

Year: 2012. Hours: 4245. Weight: 2465 kg. CE Machine.

Max capacity basket: 215 kg / 2 persons + 55 kg.

Max permitted tilt: 0.3 degree.

50 Hz.

Max wind speed: 12,5 m/s. Max lateral force: 400 N.

230 V. -20 degree. Moover.

4 point outriggers. Rotated basket.

Electrical function in basket.

Petrol + Electric.

Max working height: 21 meter. Max outreach: 11.8 meter. Tyres: 225/75R16 90%.

ID NR: 285.

The General Terms and Conditions of Heinhuis are applicable to all adverts, offers and quotations by Heinhuis, all agreements entered into by Heinhuis and the negotiations preceding them. By any form of response you accept the applicability of the General Terms and Conditions of Heinhuis and you declare that you have taken note of these General Terms and Conditions. Our prices are export netto prices.