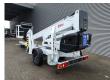

## Dinolift Dino 210 XT Petrol + Electric!

## **Beschrijving**

Schade: schadevrij

Dino 210 XT.

Year: 2012. Hours: 4245. Weight: 2465 kg. CE Machine.

Max capacity basket: 215 kg / 2 persons + 55 kg.

Max permitted tilt: 0.3 degree.

50 Hz.

Max wind speed: 12,5 m/s. Max lateral force: 400 N.

230 V. -20 degree. Moover.

4 point outriggers. Rotated basket.

Electrical function in basket.

Petrol + Electric.

Max working height: 21 meter. Max outreach: 11.8 meter. Tyres: 225/75R16 90%.

ID NR: 285.

The General Terms and Conditions of Heinhuis are applicable to all adverts, offers and quotations by Heinhuis, all agreements entered into by Heinhuis and the negotiations preceding them. By any form of response you accept the applicability of the General Terms and Conditions of Heinhuis and you declare that you have taken note of these General Terms and Conditions. Our prices are export netto prices.