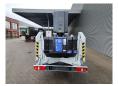

## Dinolift Dino 210 XT Petrol + Electric!

## **Beschrijving**

Schade: schadevrij

Dino 210 XT.

Year: 2012. Hours: 4245. Weight: 2465 kg. CE Machine.

Max capacity basket: 215 kg / 2 persons + 55 kg.

Max permitted tilt: 0.3 degree.

50 Hz.

Max wind speed: 12,5 m/s. Max lateral force: 400 N.

230 V. -20 degree. Moover.

4 point outriggers. Rotated basket.

Electrical function in basket.

Petrol + Electric.

Max working height: 21 meter. Max outreach: 11.8 meter. Tyres: 225/75R16 90%.

ID NR: 285.

The General Terms and Conditions of Heinhuis are applicable to all adverts, offers and quotations by Heinhuis, all agreements entered into by Heinhuis and the negotiations preceding them. By any form of response you accept the applicability of the General Terms and Conditions of Heinhuis and you declare that you have taken note of these General Terms and Conditions. Our prices are export netto prices.