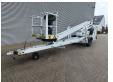

## Dinolift Dino 210 XT Petrol + Electric!

## **Beschrijving**

Schade: schadevrij

Dino 210 XT.

Year: 2012. Hours: 4245. Weight: 2465 kg. CE Machine.

Max capacity basket: 215 kg / 2 persons + 55 kg.

Max permitted tilt: 0.3 degree.

50 Hz.

Max wind speed: 12,5 m/s. Max lateral force: 400 N.

230 V. -20 degree. Moover.

4 point outriggers. Rotated basket.

Electrical function in basket.

Petrol + Electric.

Max working height: 21 meter. Max outreach: 11.8 meter. Tyres: 225/75R16 90%.

ID NR: 285.

The General Terms and Conditions of Heinhuis are applicable to all adverts, offers and quotations by Heinhuis, all agreements entered into by Heinhuis and the negotiations preceding them. By any form of response you accept the applicability of the General Terms and Conditions of Heinhuis and you declare that you have taken note of these General Terms and Conditions. Our prices are export netto prices.