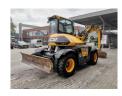

## JCB Hydradig 110 W Verstellausleger 4x4x4 2 Buckets!

## **Beschrijving**

Schade: schadevrij

JCB Hydradig 110 W.

Year: 2016. Hours: 2915. Weight: 12.500 kg. CE Machine. Axle load: 1: 6250 kg. 2: 6250 kg. 81 KW. 4x4x4. Airconditioning.

20 KMH. Verstellausleger.

Blade.

Central greasing system.

Knickmatic.

3th, 4th and 5th hydr. functions.

Quick hitch with tilt.

2 Buckets!

German Machine!

ID NR: 158 A