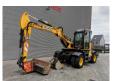

## JCB Hydradig 110 W Verstellausleger 4x4x4 2 Buckets!

## **Beschrijving**

Schade: schadevrij

JCB Hydradig 110 W.

Year: 2016. Hours: 2915. Weight: 12.500 kg. CE Machine. Axle load: 1: 6250 kg. 2: 6250 kg. 81 KW. 4x4x4. Airconditioning.

20 KMH. Verstellausleger.

Blade.

Central greasing system.

Knickmatic.

3th, 4th and 5th hydr. functions.

Quick hitch with tilt.

2 Buckets!

German Machine!

ID NR: 158 A