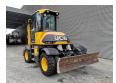

## JCB Hydradig 110 W Verstellausleger 4x4x4 2 Buckets!

## **Beschrijving**

Schade: schadevrij

JCB Hydradig 110 W.

Year: 2016. Hours: 2915. Weight: 12.500 kg. CE Machine. Axle load: 1: 6250 kg. 2: 6250 kg. 81 KW. 4x4x4. Airconditioning.

20 KMH. Verstellausleger.

Blade.

Central greasing system.

Knickmatic.

3th, 4th and 5th hydr. functions.

Quick hitch with tilt.

2 Buckets!

German Machine!

ID NR: 158 A