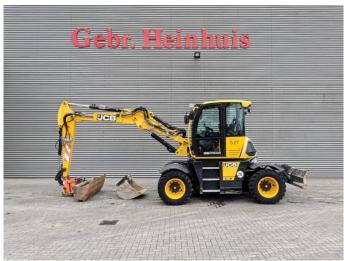

## JCB Hydradig 110 W Verstellausleger 4x4x4 2 Buckets!

## **Beschrijving**

Schade: schadevrij

JCB Hydradig 110 W.

Year: 2016. Hours: 2915. Weight: 12.500 kg. CE Machine. Axle load: 1: 6250 kg. 2: 6250 kg. 81 KW. 4x4x4. Airconditioning.

20 KMH. Verstellausleger.

Blade.

Central greasing system.

Knickmatic.

3th, 4th and 5th hydr. functions.

Quick hitch with tilt.

2 Buckets!

German Machine!

ID NR: 158 A