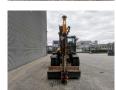

## JCB Hydradig 110 W Verstellausleger 4x4x4 2 Buckets!

## **Beschrijving**

Schade: schadevrij

JCB Hydradig 110 W.

Year: 2016. Hours: 2915. Weight: 12.500 kg. CE Machine. Axle load: 1: 6250 kg. 2: 6250 kg. 81 KW. 4x4x4. Airconditioning.

20 KMH. Verstellausleger.

Blade.

Central greasing system.

Knickmatic.

3th, 4th and 5th hydr. functions.

Quick hitch with tilt.

2 Buckets!

German Machine!

ID NR: 158 A