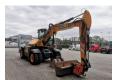

## JCB Hydradig 110 W Verstellausleger 4x4x4 2 Buckets!

## **Beschrijving**

Schade: schadevrij

JCB Hydradig 110 W.

Year: 2016. Hours: 2915. Weight: 12.500 kg. CE Machine. Axle load: 1: 6250 kg. 2: 6250 kg. 81 KW. 4x4x4. Airconditioning.

20 KMH. Verstellausleger.

Blade.

Central greasing system.

Knickmatic.

3th, 4th and 5th hydr. functions.

Quick hitch with tilt.

2 Buckets!

German Machine!

ID NR: 158 A