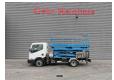

## Nissan Cabstar 35.13 - Weiss SF 10 - 400 KG Capacity - Tunnel/Airplane Lift - 2 Pieces!

## **Beschrijving**

Schade: schadevrij

Nissan Cabstar 35.13.

Year: 2011.

Milage: 70.862 km. Manual gearbox 6 gears. Max weight: 3500 kg.

Axle load: 1: 1750 kg. 2: 2200 kg. 3 Persons.

Electrical operated windows. Wheelbase: 2850 mm. Tyres: 195/70R15 70%.

Weiss SF 10. Year: 2011.

Max lateral force: 200 N. Max wind speed: 12,5 m/s.

Max capacity basket: 400 kg / 2 persons + 240 kg.

4 point outriggers.

10 meter!

2 pieces available!

Tunnel - Airplane Lift!

ID NR: 184.