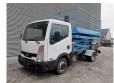

## Nissan Cabstar 35.13 - Weiss SF 10 - 400 KG Capacity - Tunnel/Airplane Lift - 2 Pieces!

## **Beschrijving**

Schade: schadevrij

Nissan Cabstar 35.13.

Year: 2011.

Milage: 70.862 km. Manual gearbox 6 gears. Max weight: 3500 kg.

Axle load: 1: 1750 kg. 2: 2200 kg. 3 Persons.

Electrical operated windows. Wheelbase: 2850 mm. Tyres: 195/70R15 70%.

Weiss SF 10. Year: 2011.

Max lateral force: 200 N. Max wind speed: 12,5 m/s.

Max capacity basket: 400 kg / 2 persons + 240 kg.

4 point outriggers.

10 meter!

2 pieces available!

Tunnel - Airplane Lift!

ID NR: 184.