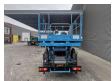

## Nissan Cabstar 35.13 - Weiss SF 10 - 400 KG Capacity - Tunnel/Airplane Lift - 2 Pieces!

## **Beschrijving**

Schade: schadevrij

Nissan Cabstar 35.13.

Year: 2011.

Milage: 70.862 km. Manual gearbox 6 gears. Max weight: 3500 kg.

Axle load: 1: 1750 kg. 2: 2200 kg. 3 Persons.

Electrical operated windows. Wheelbase: 2850 mm. Tyres: 195/70R15 70%.

Weiss SF 10. Year: 2011.

Max lateral force: 200 N. Max wind speed: 12,5 m/s.

Max capacity basket: 400 kg / 2 persons + 240 kg.

4 point outriggers.

10 meter!

2 pieces available!

Tunnel - Airplane Lift!

ID NR: 184.