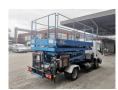

## Nissan Cabstar 35.13 - Weiss SF 10 - 400 KG Capacity - Tunnel/Airplane Lift - 2 Pieces!

## **Beschrijving**

Schade: schadevrij

Nissan Cabstar 35.13.

Year: 2011.

Milage: 70.862 km. Manual gearbox 6 gears. Max weight: 3500 kg.

Axle load: 1: 1750 kg. 2: 2200 kg. 3 Persons.

Electrical operated windows. Wheelbase: 2850 mm. Tyres: 195/70R15 70%.

Weiss SF 10. Year: 2011.

Max lateral force: 200 N. Max wind speed: 12,5 m/s.

Max capacity basket: 400 kg / 2 persons + 240 kg.

4 point outriggers.

10 meter!

2 pieces available!

Tunnel - Airplane Lift!

ID NR: 184.