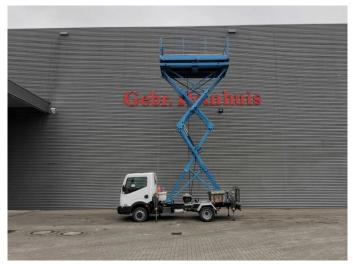

## Nissan Cabstar 35.13 - Weiss SF 10 - 400 KG Capacity - Tunnel/Airplane Lift - 2 Pieces!

## **Beschrijving**

Schade: schadevrij

Nissan Cabstar 35.13.

Year: 2011.

Milage: 70.862 km. Manual gearbox 6 gears. Max weight: 3500 kg.

Axle load: 1: 1750 kg. 2: 2200 kg. 3 Persons.

Electrical operated windows. Wheelbase: 2850 mm. Tyres: 195/70R15 70%.

Weiss SF 10. Year: 2011.

Max lateral force: 200 N. Max wind speed: 12,5 m/s.

Max capacity basket: 400 kg / 2 persons + 240 kg.

4 point outriggers.

10 meter!

2 pieces available!

Tunnel - Airplane Lift!

ID NR: 184.