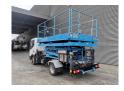

## Nissan Cabstar 35.13 - Weiss SF 10 - 400 KG Capacity - Tunnel/Airplane Lift - 2 Pieces!

## **Beschrijving**

Schade: schadevrij

Nissan Cabstar 35.13.

Year: 2011.

Milage: 70.862 km. Manual gearbox 6 gears. Max weight: 3500 kg.

Axle load: 1: 1750 kg. 2: 2200 kg. 3 Persons.

Electrical operated windows. Wheelbase: 2850 mm. Tyres: 195/70R15 70%.

Weiss SF 10. Year: 2011.

Max lateral force: 200 N. Max wind speed: 12,5 m/s.

Max capacity basket: 400 kg / 2 persons + 240 kg.

4 point outriggers.

10 meter!

2 pieces available!

Tunnel - Airplane Lift!

ID NR: 184.