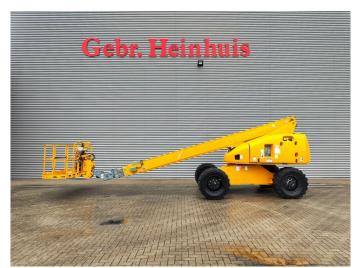

## **Haulotte** H21TX

## **Beschrijving**

Schade: schadevrij

Haulotte H21TX.

Year: 2011. Hours: 4271. Weight: 11.750 kg. CE Machine.

Max capacity basket: 230 kg / 2 persons + 70 kg.

32 KW Hatz 3L41C diesel engine.

Max lateral force: 400 N. Max wind speed: 12,5 m/s. Max permitted tilt: 5 degree / 40%.

Rotated basket.

Max working height: 21 meter. Tyres: 385/65R22,5 80%.

ID NR: 350.

The General Terms and Conditions of Heinhuis are applicable to all adverts, offers and quotations by Heinhuis, all agreements entered into by Heinhuis and the negotiations preceding them. By any form of response you accept the applicability of the General Terms and Conditions of Heinhuis and you declare that you have taken note of these General Terms and Conditions. Our prices are export netto prices.