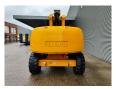

## **Haulotte** H21TX

## **Beschrijving**

Schade: schadevrij

Haulotte H21TX.

Year: 2011. Hours: 4271. Weight: 11.750 kg. CE Machine.

Max capacity basket: 230 kg / 2 persons + 70 kg.

32 KW Hatz 3L41C diesel engine.

Max lateral force: 400 N. Max wind speed: 12,5 m/s. Max permitted tilt: 5 degree / 40%.

Rotated basket.

Max working height: 21 meter. Tyres: 385/65R22,5 80%.

ID NR: 350.

The General Terms and Conditions of Heinhuis are applicable to all adverts, offers and quotations by Heinhuis, all agreements entered into by Heinhuis and the negotiations preceding them. By any form of response you accept the applicability of the General Terms and Conditions of Heinhuis and you declare that you have taken note of these General Terms and Conditions. Our prices are export netto prices.