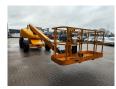

## **Haulotte** H21TX

## **Beschrijving**

Schade: schadevrij

Haulotte H21TX.

Year: 2011. Hours: 4271. Weight: 11.750 kg. CE Machine.

Max capacity basket: 230 kg / 2 persons + 70 kg.

32 KW Hatz 3L41C diesel engine.

Max lateral force: 400 N. Max wind speed: 12,5 m/s. Max permitted tilt: 5 degree / 40%.

Rotated basket.

Max working height: 21 meter. Tyres: 385/65R22,5 80%.

ID NR: 350.

The General Terms and Conditions of Heinhuis are applicable to all adverts, offers and quotations by Heinhuis, all agreements entered into by Heinhuis and the negotiations preceding them. By any form of response you accept the applicability of the General Terms and Conditions of Heinhuis and you declare that you have taken note of these General Terms and Conditions. Our prices are export netto prices.