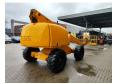

## **Haulotte** H21TX

## **Beschrijving**

Schade: schadevrij

Haulotte H21TX.

Year: 2011. Hours: 4271. Weight: 11.750 kg. CE Machine.

Max capacity basket: 230 kg / 2 persons + 70 kg.

32 KW Hatz 3L41C diesel engine.

Max lateral force: 400 N. Max wind speed: 12,5 m/s. Max permitted tilt: 5 degree / 40%.

Rotated basket.

Max working height: 21 meter. Tyres: 385/65R22,5 80%.

ID NR: 350.

The General Terms and Conditions of Heinhuis are applicable to all adverts, offers and quotations by Heinhuis, all agreements entered into by Heinhuis and the negotiations preceding them. By any form of response you accept the applicability of the General Terms and Conditions of Heinhuis and you declare that you have taken note of these General Terms and Conditions. Our prices are export netto prices.