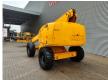

# Haulotte H21TX

### Beschrijving

Schade: schadevrij

Haulotte H21TX.

Year: 2012. Hours: 3546. Weight: 11.750 kg. CE Machine. Max capacity basket: 230 kg / 2 persons + 70 kg. 32 KW Hatz 3L41C diesel engine. Max lateral force: 400 N. Max wind speed: 12,5 m/s. Max permitted tilt: 5 degree / 40%. Rotated basket. Max working height: 21 meter. Tyres: 385/65R22,5 80%.