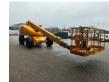

### Beschrijving

Schade: schadevrij

Haulotte H21TX.

Year: 2012. Hours: 3546. Weight: 11.750 kg. CE Machine. Max capacity basket: 230 kg / 2 persons + 70 kg. 32 KW Hatz 3L41C diesel engine. Max lateral force: 400 N. Max wind speed: 12,5 m/s. Max permitted tilt: 5 degree / 40%. Rotated basket. Max working height: 21 meter. Tyres: 385/65R22,5 80%.