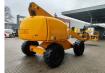

### Beschrijving

Schade: schadevrij

Haulotte H21TX.

Year: 2012. Hours: 3546. Weight: 11.750 kg. CE Machine. Max capacity basket: 230 kg / 2 persons + 70 kg. 32 KW Hatz 3L41C diesel engine. Max lateral force: 400 N. Max wind speed: 12,5 m/s. Max permitted tilt: 5 degree / 40%. Rotated basket. Max working height: 21 meter. Tyres: 385/65R22,5 80%.