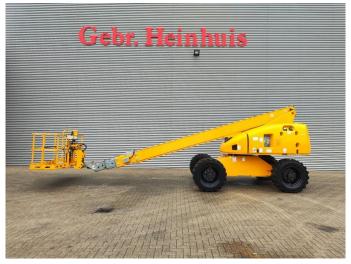

# Haulotte H21TX

### Beschrijving

Schade: schadevrij

Haulotte H21TX.

Year: 2012. Hours: 3546. Weight: 11.750 kg. CE Machine. Max capacity basket: 230 kg / 2 persons + 70 kg. 32 KW Hatz 3L41C diesel engine. Max lateral force: 400 N. Max wind speed: 12,5 m/s. Max permitted tilt: 5 degree / 40%. Rotated basket. Max working height: 21 meter. Tyres: 385/65R22,5 80%.