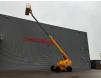

# Haulotte H21TX

### Beschrijving

Schade: schadevrij

Haulotte H21TX.

Year: 2012. Hours: 3546. Weight: 11.750 kg. CE Machine. Max capacity basket: 230 kg / 2 persons + 70 kg. 32 KW Hatz 3L41C diesel engine. Max lateral force: 400 N. Max wind speed: 12,5 m/s. Max permitted tilt: 5 degree / 40%. Rotated basket. Max working height: 21 meter. Tyres: 385/65R22,5 80%.