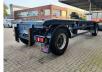

## Reisch REA-18E

#### Beschrijving

Schade: schadevrij

Reisch REA-18E.

Year: 2001. 9 tons BPW axles. Weight: 3700 kg. Load capacity: 14.300 kg. Max weight: 18.000 kg. Full airsuspension. ABS. Tyres: 385/65R22,5 70%.

German Trailer!