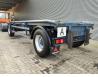

## Reisch REA-18E

#### Beschrijving

Schade: schadevrij

Reisch REA-18E.

Year: 2001. 9 tons BPW axles. Weight: 3700 kg. Load capacity: 14.300 kg. Max weight: 18.000 kg. Full airsuspension. ABS. Tyres: 385/65R22,5 70%.

German Trailer!