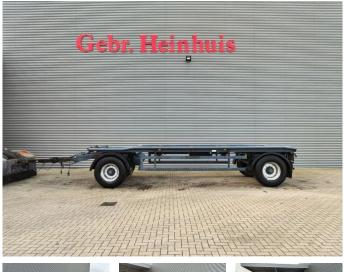

## Reisch REA-18E

#### Beschrijving

Schade: schadevrij

Reisch REA-18E.

Year: 2001. 9 tons BPW axles. Weight: 3700 kg. Load capacity: 14.300 kg. Max weight: 18.000 kg. Full airsuspension. ABS. Tyres: 385/65R22,5 70%.

German Trailer!