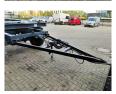

## Reisch REA-18E

#### Beschrijving

Schade: schadevrij

Reisch REA-18E.

Year: 2001. 9 tons BPW axles. Weight: 3700 kg. Load capacity: 14.300 kg. Max weight: 18.000 kg. Full airsuspension. ABS. Tyres: 385/65R22,5 70%.

German Trailer!