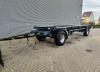

## Reisch REA-18E

#### Beschrijving

Schade: schadevrij

Reisch REA-18E.

Year: 2001. 9 tons BPW axles. Weight: 3700 kg. Load capacity: 14.300 kg. Max weight: 18.000 kg. Full airsuspension. ABS. Tyres: 385/65R22,5 70%.

German Trailer!