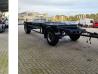

## Reisch REA-18E

#### Beschrijving

Schade: schadevrij

Reisch REA-18E.

Year: 2001. 9 tons BPW axles. Weight: 3700 kg. Load capacity: 14.300 kg. Max weight: 18.000 kg. Full airsuspension. ABS. Tyres: 385/65R22,5 70%.

German Trailer!