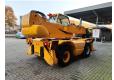

## Manitou MRT 1840 Easy 2 Pieces!

## **Beschrijving**

Schade: schadevrij

Manitou MRT 1840 Easy.

Year: 2011. Hours: 7921.

Max weight: 13.450 kg.

CE Machine. Axle load: 1: 7200 kg. 2: 9000 kg. 74 KW. 18 meter.

Max capacity: 4000 kg.

4x4x4.

4 point outriggers.

2 joysticks.

20 kmh.

1 set forks.

Perkins 3066/2200 engine.

Quick hitch.

3th and 4th hydr. functions. Tyres: 405/70-20 80%.

2 Pieces available!