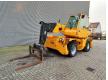

## Manitou MRT 1840 Easy 2 Pieces!

## **Beschrijving**

Schade: schadevrij

Manitou MRT 1840 Easy.

Year: 2011. Hours: 7921.

Max weight: 13.450 kg.

CE Machine. Axle load: 1: 7200 kg. 2: 9000 kg. 74 KW. 18 meter.

Max capacity: 4000 kg.

4x4x4.

4 point outriggers.

2 joysticks.

20 kmh.

1 set forks.

Perkins 3066/2200 engine.

Quick hitch.

3th and 4th hydr. functions. Tyres: 405/70-20 80%.

2 Pieces available!