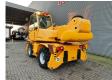

## Manitou MRT 1840 Easy 2 Pieces!

## **Beschrijving**

Schade: schadevrij

Manitou MRT 1840 Easy.

Year: 2011. Hours: 7921.

Max weight: 13.450 kg.

CE Machine. Axle load: 1: 7200 kg. 2: 9000 kg. 74 KW. 18 meter.

Max capacity: 4000 kg.

4x4x4.

4 point outriggers.

2 joysticks.

20 kmh.

1 set forks.

Perkins 3066/2200 engine.

Quick hitch.

3th and 4th hydr. functions. Tyres: 405/70-20 80%.

2 Pieces available!