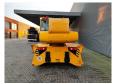

## Manitou MRT 1840 Easy 2 Pieces!

## **Beschrijving**

Schade: schadevrij

Manitou MRT 1840 Easy.

Year: 2011. Hours: 7921.

Max weight: 13.450 kg.

CE Machine. Axle load: 1: 7200 kg. 2: 9000 kg. 74 KW. 18 meter.

Max capacity: 4000 kg.

4x4x4.

4 point outriggers.

2 joysticks.

20 kmh.

1 set forks.

Perkins 3066/2200 engine.

Quick hitch.

3th and 4th hydr. functions. Tyres: 405/70-20 80%.

2 Pieces available!