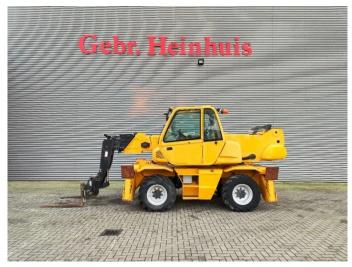

## Manitou MRT 1840 Easy 2 Pieces!

## **Beschrijving**

Schade: schadevrij

Manitou MRT 1840 Easy.

Year: 2011. Hours: 7921.

Max weight: 13.450 kg.

CE Machine. Axle load: 1: 7200 kg. 2: 9000 kg. 74 KW. 18 meter.

Max capacity: 4000 kg.

4x4x4.

4 point outriggers.

2 joysticks.

20 kmh.

1 set forks.

Perkins 3066/2200 engine.

Quick hitch.

3th and 4th hydr. functions. Tyres: 405/70-20 80%.

2 Pieces available!