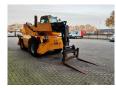

## Manitou MRT 1840 Easy 2 Pieces!

## **Beschrijving**

Schade: schadevrij

Manitou MRT 1840 Easy.

Year: 2011. Hours: 7921.

Max weight: 13.450 kg.

CE Machine. Axle load: 1: 7200 kg. 2: 9000 kg. 74 KW. 18 meter.

Max capacity: 4000 kg.

4x4x4.

4 point outriggers.

2 joysticks.

20 kmh.

1 set forks.

Perkins 3066/2200 engine.

Quick hitch.

3th and 4th hydr. functions. Tyres: 405/70-20 80%.

2 Pieces available!