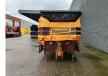

## Doppstadt SM 518 / SM 620 Profi 15x15 mm!

## Beschrijving

Schade: schadevrij

Doppstadt SM 518 Profi.

Year: 09/11. Hours: 3425. Weight: 15.000 kg. CE Machine. 7 tons Fortuna axles. 2 way side convenyor. 2 way convenyor on the back. 15x15 mm. Tyres: 435/50R19,5 70%.