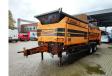

## Doppstadt SM 518 / SM 620 Profi 15x15 mm!

## Beschrijving

Schade: schadevrij

Doppstadt SM 518 Profi.

Year: 09/11. Hours: 3425. Weight: 15.000 kg. CE Machine. 7 tons Fortuna axles. 2 way side convenyor. 2 way convenyor on the back. 15x15 mm. Tyres: 435/50R19,5 70%.