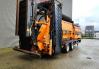

## Doppstadt SM 518 / SM 620 Profi 15x15 mm!

## Beschrijving

Schade: schadevrij

Doppstadt SM 518 Profi.

Year: 09/11. Hours: 3425. Weight: 15.000 kg. CE Machine. 7 tons Fortuna axles. 2 way side convenyor. 2 way convenyor on the back. 15x15 mm. Tyres: 435/50R19,5 70%.