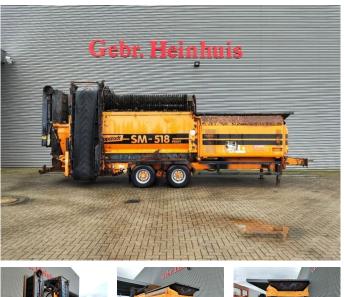

## Doppstadt SM 518 / SM 620 Profi 15x15 mm!

## Beschrijving

Schade: schadevrij

Doppstadt SM 518 Profi.

Year: 09/11. Hours: 3425. Weight: 15.000 kg. CE Machine. 7 tons Fortuna axles. 2 way side convenyor. 2 way convenyor on the back. 15x15 mm. Tyres: 435/50R19,5 70%.