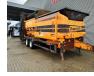

## Doppstadt SM 518 / SM 620 Profi 15x15 mm!

## Beschrijving

Schade: schadevrij

Doppstadt SM 518 Profi.

Year: 09/11. Hours: 3425. Weight: 15.000 kg. CE Machine. 7 tons Fortuna axles. 2 way side convenyor. 2 way convenyor on the back. 15x15 mm. Tyres: 435/50R19,5 70%.