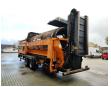

## Doppstadt SM 518 / SM 620 Profi 15x15 mm!

## Beschrijving

Schade: schadevrij

Doppstadt SM 518 Profi.

Year: 09/11. Hours: 3425. Weight: 15.000 kg. CE Machine. 7 tons Fortuna axles. 2 way side convenyor. 2 way convenyor on the back. 15x15 mm. Tyres: 435/50R19,5 70%.