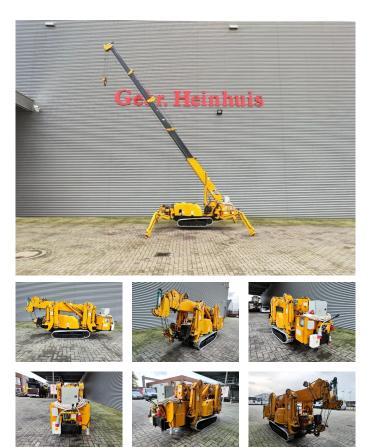

## Maeda MC 285 CRME Diesel + Electric!

## Beschrijving

Schade: schadevrij

Maeda MC 285 CRME.

Year: 2008. Hours: 2950. CE Machine. 4 point outriggers. Diesel + Electric. Non marking tracks. Jip 300 kg. UC: 50%. Max height under hook: 8.8 meter. Max radius: 8.205 meter.